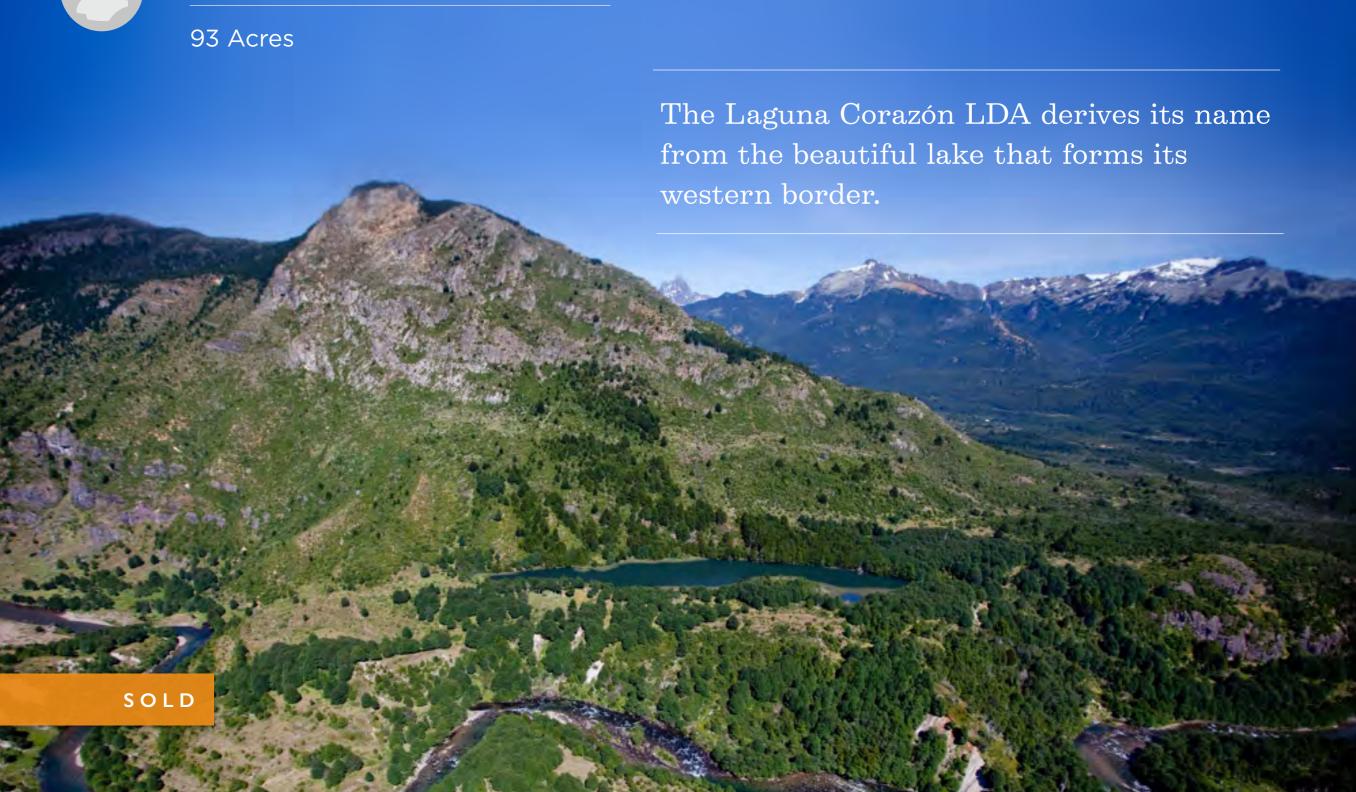

| 7,650                                |























|   | TOTAL<br>OWNERSHIP<br>(ACRES) | AREA OF<br>EXCLUSIVE USE<br>(ACRES) | MAXIMUM<br>CONSTRUCTION<br>AREA (sf) |
|---|-------------------------------|-------------------------------------|--------------------------------------|
| 1 | 413                           | 30.7                                | 7,800                                |
| 2 | 323                           | 24                                  | 7,800                                |
| 3 | 313                           | 23                                  | 7,800                                |
| 4 | 363                           | 27                                  | 7,800                                |





## LAGUNA CORAZÓN