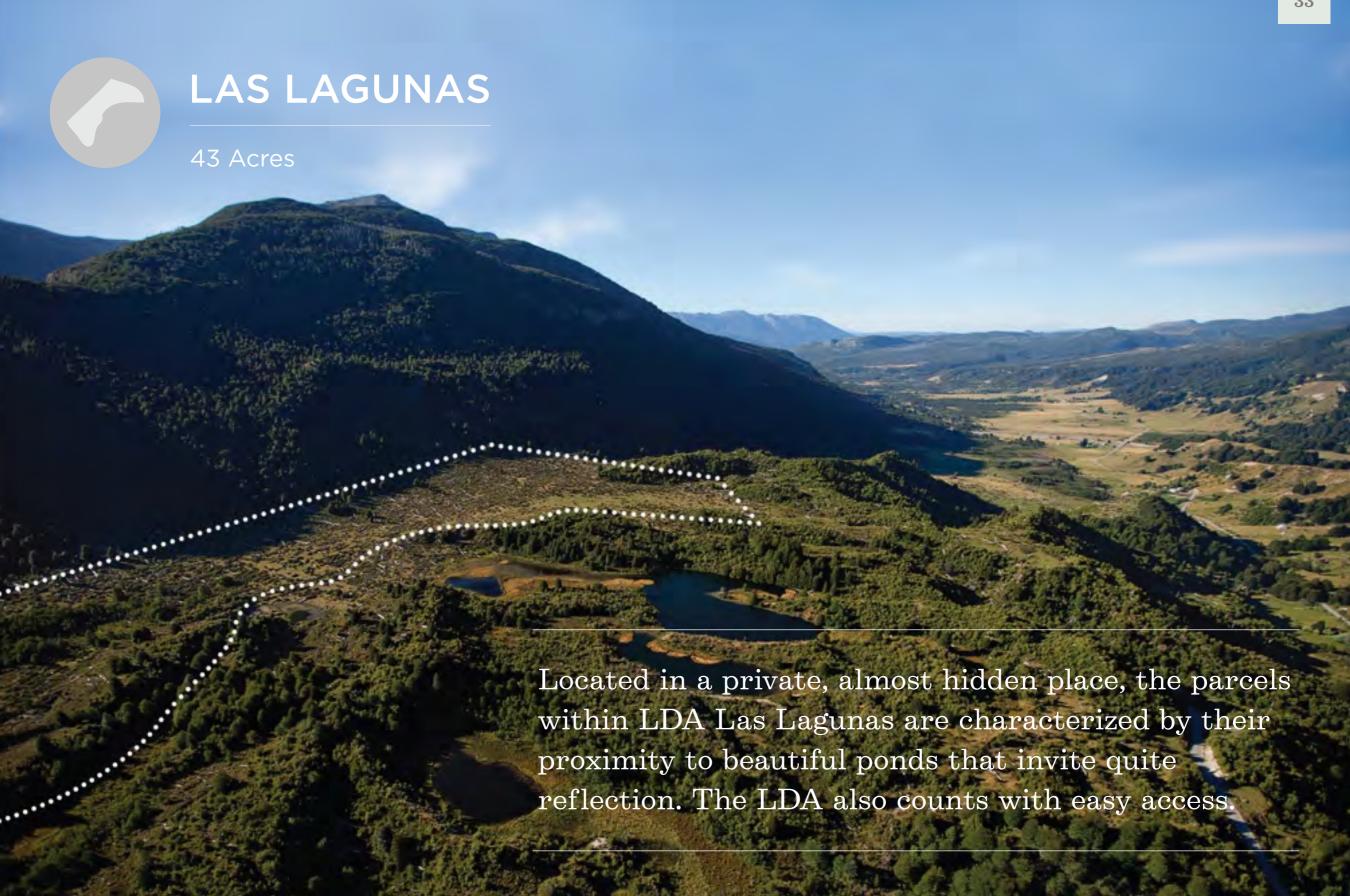

| LIMITED<br>DEVELOPMENT<br>AREAS           | LA ESTRELLA         | EL MORRO | LAS LAGUNAS | LAGUNA<br>CORAZÓN | EL TIGRE ALTO | LA CONFLUENCIA |
|-------------------------------------------|---------------------|----------|-------------|-------------------|---------------|----------------|
| LDA<br>(ACRES)                            | 251                 | 58       | 43          | 36                | 105           | 93             |
| Total land<br>ownership<br>rights (ACRES) | 3,376               | 779      | 584         | 490               | 1,413         | 1,256          |
| Residences<br>Permitted                   | 10                  | 3        | 2           | 2                 | 4             | 4              |
| Buildable<br>square feet                  | 80,950              | 20,400   | 15,300      | 13,600            | 31,200        | 30,900         |
| PARCELS<br>AVAILABLE                      | ONLY 5<br>AVAILABLE | 3        | 2           | SOLD              | 4             | SOLD           |

The natural ponds are a favorite stopping point for migratory birds. This area also serves as the entrance point to one of the least explored parts of the reserve.

|   | TOTAL<br>OWNERSHIP<br>(ACRES) | AREA OF<br>EXCLUSIVE USE<br>(ACRES) | MAXIMUM<br>CONSTRUCTION AREA<br>(sf) |
|---|-------------------------------|-------------------------------------|--------------------------------------|
| 1 | 289                           | 21.5                                | 7,650                                |
| 2 | 293                           | 21.7                                | 7,650                                |