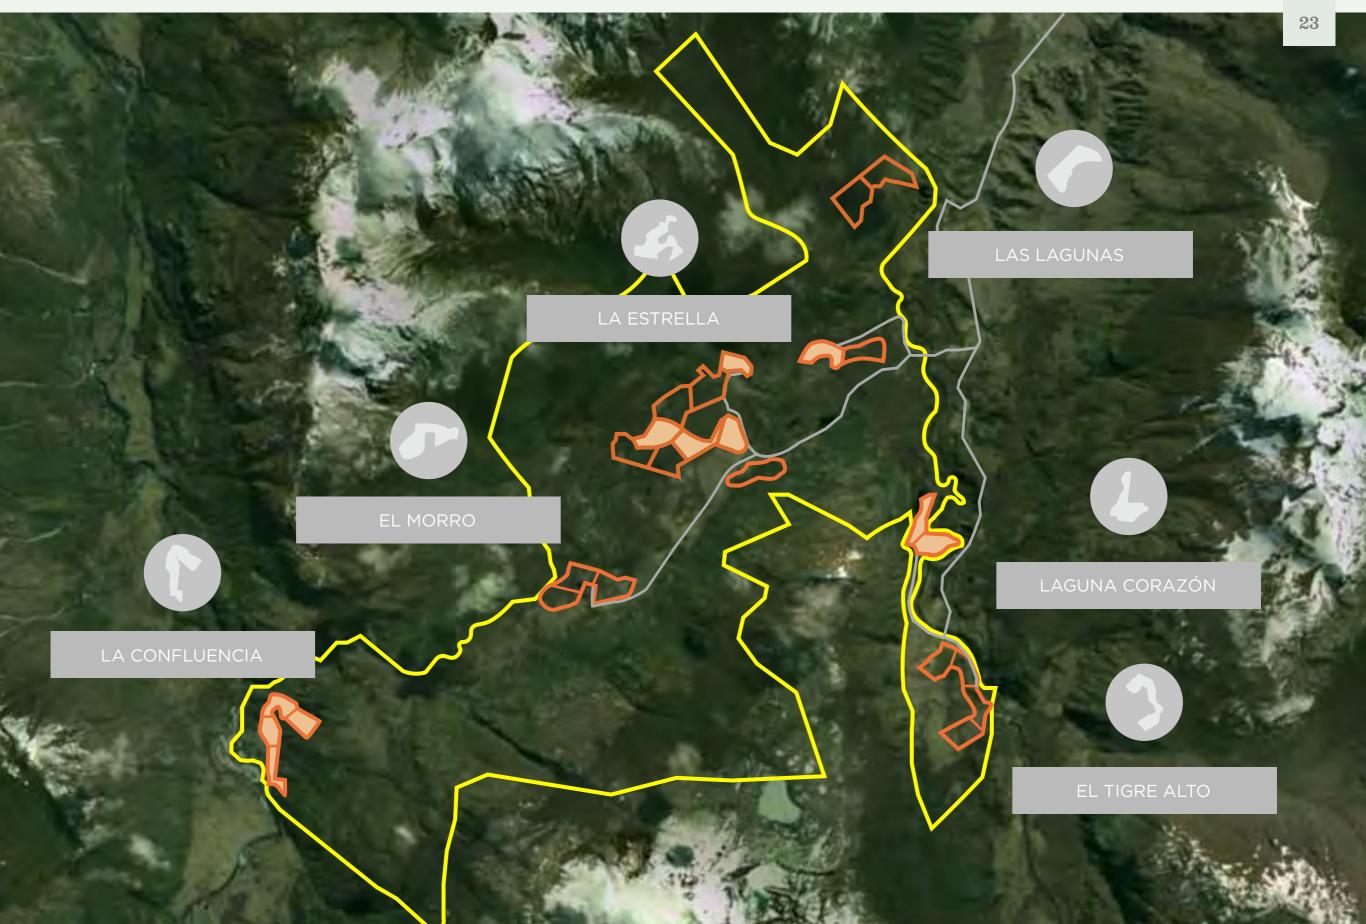

| LIMITED<br>DEVELOPMENT<br>AREAS           | LA ESTRELLA         | EL MORRO | LAS LAGUNAS | LAGUNA<br>CORAZÓN | EL TIGRE ALTO | LA CONFLUENCIA |
|-------------------------------------------|---------------------|----------|-------------|-------------------|---------------|----------------|
| LDA<br>(ACRES)                            | 251                 | 58       | 43          | 36                | 105           | 93             |
| Total land<br>ownership<br>rights (ACRES) | 3,376               | 779      | 584         | 490               | 1,413         | 1,256          |
| Residences<br>Permitted                   | 10                  | 3        | 2           | 2                 | 4             | 4              |
| Buildable<br>square feet                  | 80,950              | 20,400   | 15,300      | 13,600            | 31,200        | 30,900         |
| PARCELS<br>AVAILABLE                      | ONLY 5<br>AVAILABLE | 3        | 2           | SOLD              | 4             | SOLD           |