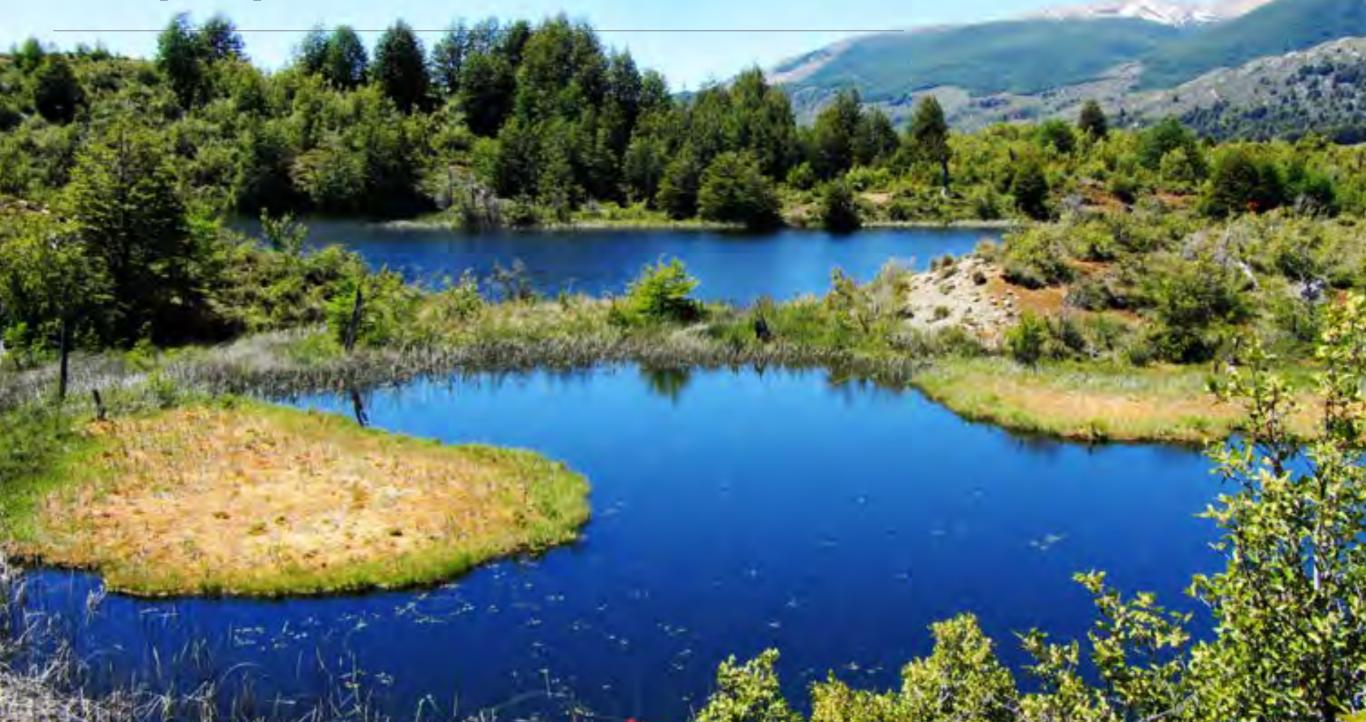

The natural ponds are a favorite stopping point for migratory birds. This area also serves as the entrance point to one of the least explored parts of the reserve.

|   | TOTAL<br>OWNERSHIP<br>(ACRES) | AREA OF<br>EXCLUSIVE USE<br>(ACRES) | MAXIMUM<br>CONSTRUCTION AREA<br>(sf) |
|---|-------------------------------|-------------------------------------|--------------------------------------|
| 1 | 289                           | 21.5                                | 7,650                                |
| 2 | 293                           | 21.7                                | 7,650                                |