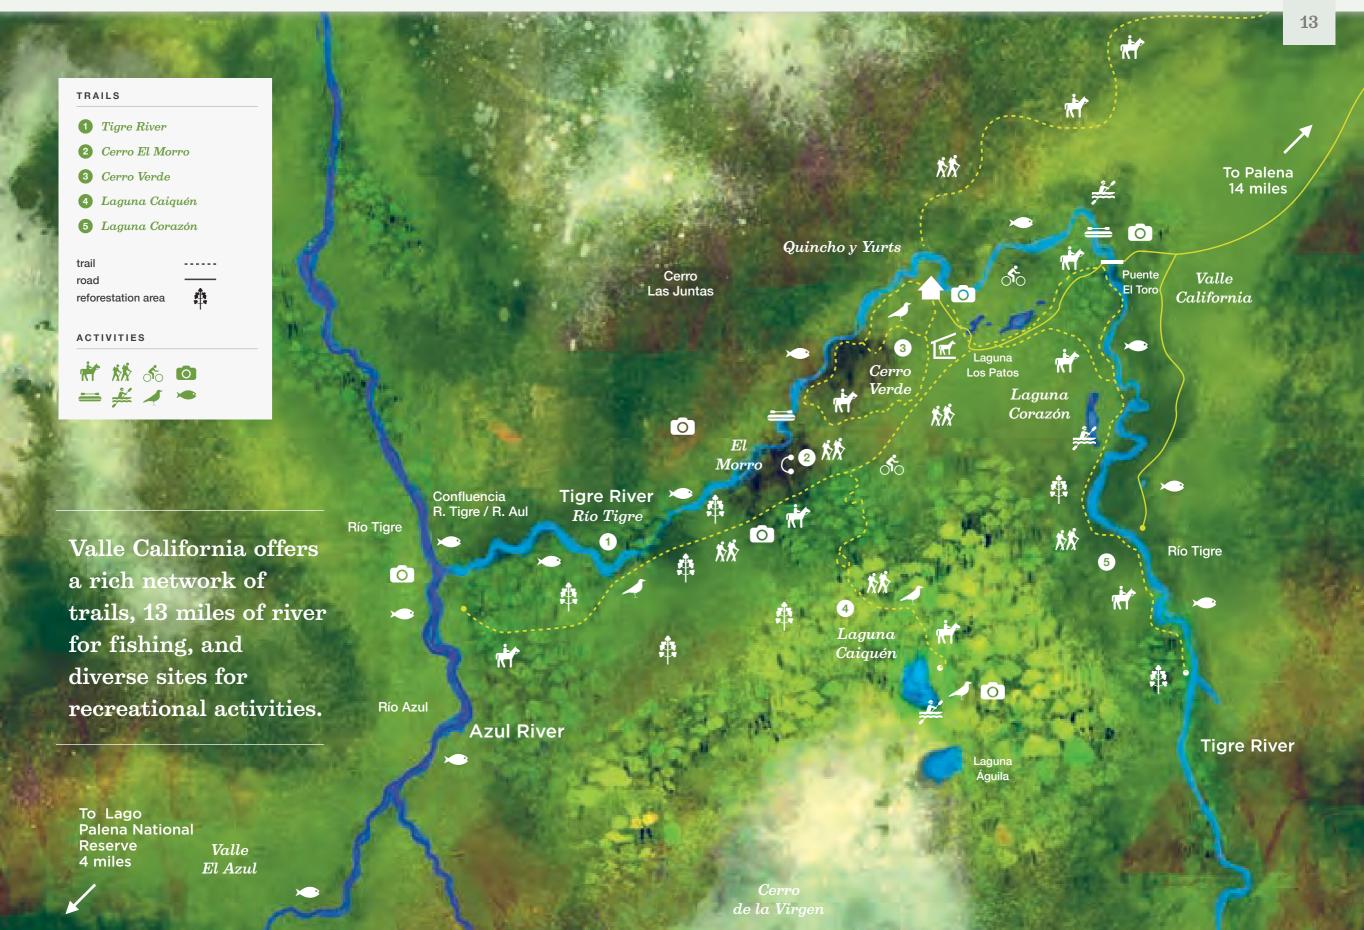

Patagonia Sur is a conservationoriented company that invests in, protects, and enhances scenically remarkable and ecologically valuable properties in Chilean Patagonia.

Visit us at www.PatagoniaSur.com









OTORTEL















## **ACCESS THROUGH** ARGENTINA

From **Buenos Aires** to Valle California

## **ACCESS THROUGH** CHILE From Santiago to Valle

California















The property includes habitats and wildlife corridors for breeding and resident populations of a diverse range of species including condors, the South American Grey Fox, pumas, and the Magellanic Woodpecker.







































| LIMITED<br>DEVELOPMENT<br>AREAS           | LA ESTRELLA         | EL MORRO | LAS LAGUNAS | LAGUNA<br>CORAZÓN | EL TIGRE ALTO | LA CONFLUENCIA |
|-------------------------------------------|---------------------|----------|-------------|-------------------|---------------|----------------|
| LDA<br>(ACRES)                            | 251                 | 58       | 43          | 36                | 105           | 93             |
| Total land<br>ownership<br>rights (ACRES) | 3,376               | 779      | 584         | 490               | 1,413         | 1,256          |
| Residences<br>Permitted                   | 10                  | 3        | 2           | 2                 | 4             | 4              |
| Buildable<br>square feet