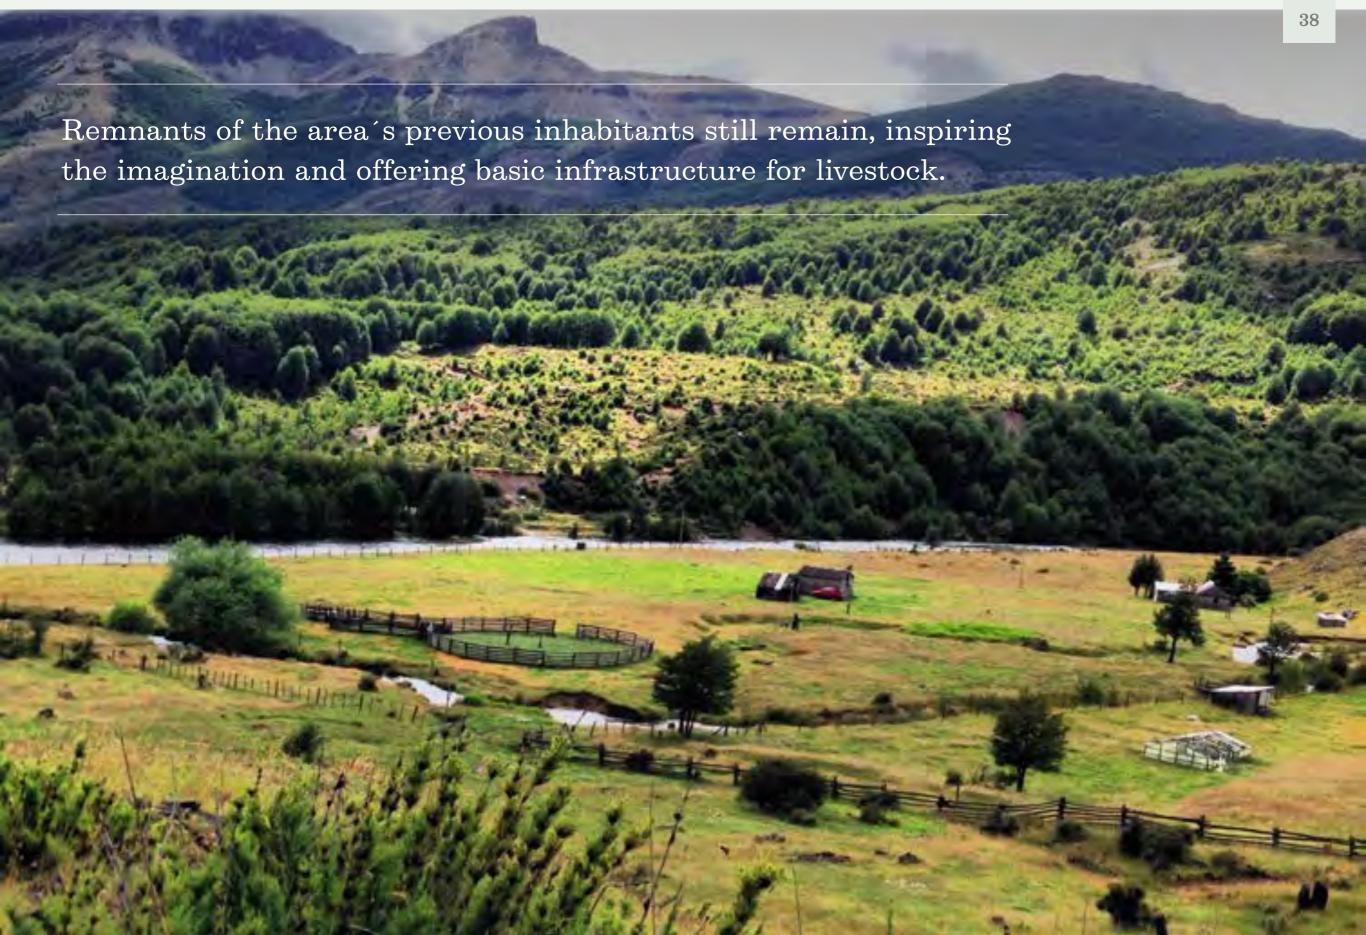

|
| 3 | 273                           | 20.3                                | 6,800                                |







The natural ponds are a favorite stopping point for migratory birds. This area also serves as the entrance point to one of the least explored parts of the reserve.











|   | TOTAL<br>OWNERSHIP<br>(ACRES) | AREA OF<br>EXCLUSIVE USE<br>(ACRES) | MAXIMUM<br>CONSTRUCTION AREA<br>(sf) |
|---|-------------------------------|-------------------------------------|--------------------------------------|
| 1 | 289                           | 21.5                                | 7,650                                |
| 2 | 293                           | 21.7                                | 7,650                                |























|   | TOTAL<br>OWNERSHIP<br>(ACRES) | AREA OF<br>EXCLUSIVE USE<br>(ACRES) | MAXIMUM<br>CONSTRUCTION<br>AREA (sf) |
|---|-------------------------------|-------------------------------------|--------------------------------------|
| 1 | 413                           | 30.7                                | 7,800                                |
| 2 | 323                           | 24                                  | 7,800                                |
| 3 | 313                           | 23                                  | 7,800                                |
| 4 | 363                           | 27                                  | 7,800                                |





## LAGUNA CORAZÓN