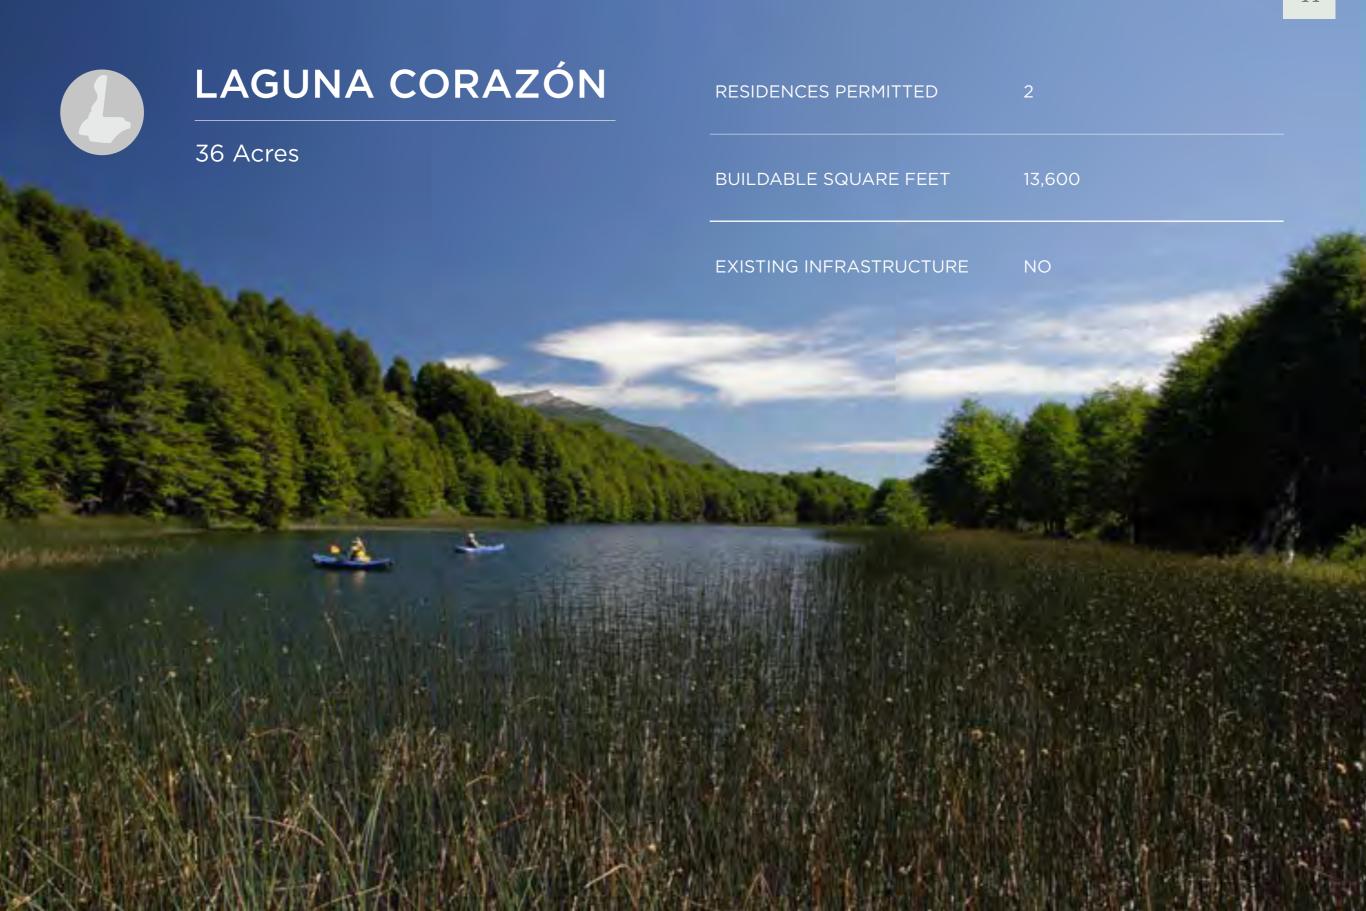

| LIMITED<br>DEVELOPMENT<br>AREAS           | LA ESTRELLA         | EL MORRO | LAS LAGUNAS | LAGUNA<br>CORAZÓN | EL TIGRE ALTO | LA CONFLUENCIA |
|-------------------------------------------|---------------------|----------|-------------|-------------------|---------------|----------------|
| LDA<br>(ACRES)                            | 251                 | 58       | 43          | 36                | 105           | 93             |
| Total land<br>ownership<br>rights (ACRES) | 3,376               | 779      | 584         | 490               | 1,413         | 1,256          |
| Residences<br>Permitted                   | 10                  | 3        | 2           | 2                 | 4             | 4              |
| Buildable<br>square feet                  | 80,950              | 20,400   | 15,300      | 13,600            | 31,200        | 30,900         |
| PARCELS<br>AVAILABLE                      | ONLY 5<br>AVAILABLE | 3        | 2           | SOLD              | 4             | SOLD           |