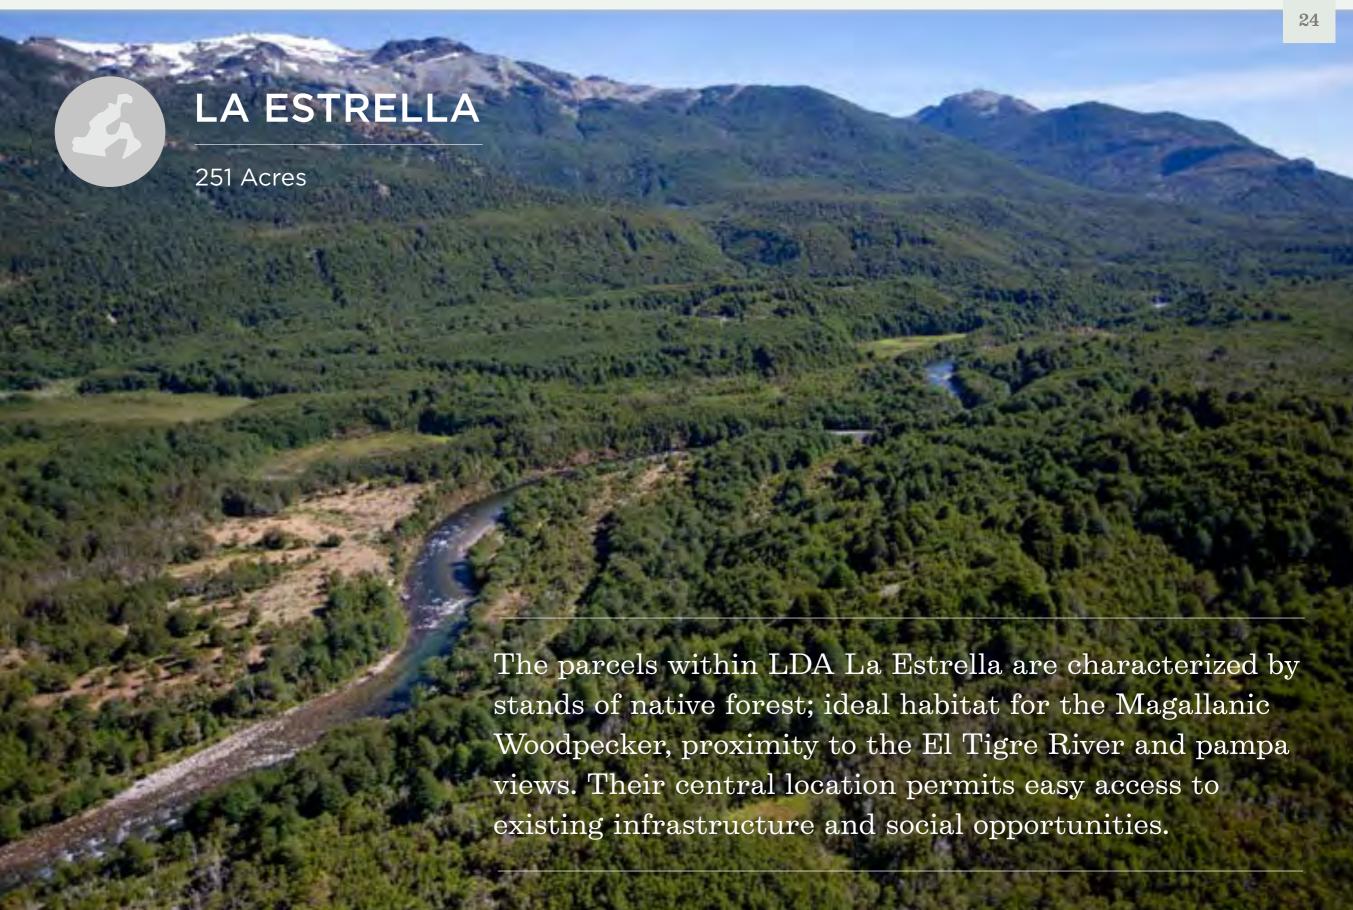

| LIMITED<br>DEVELOPMENT<br>AREAS           | LA ESTRELLA         | EL MORRO | LAS LAGUNAS | LAGUNA<br>CORAZÓN | EL TIGRE ALTO | LA CONFLUENCIA |
|-------------------------------------------|---------------------|----------|-------------|-------------------|---------------|----------------|
| LDA<br>(ACRES)                            | 251                 | 58       | 43          | 36                | 105           | 93             |
| Total land<br>ownership<br>rights (ACRES) | 3,376               | 779      | 584         | 490               | 1,413         | 1,256          |
| Residences<br>Permitted                   | 10                  | 3        | 2           | 2                 | 4             | 4              |
| Buildable<br>square feet                  | 80,950              | 20,400   | 15,300      | 13,600            | 31,200        | 30,900         |
| PARCELS<br>AVAILABLE                      | ONLY 5<br>AVAILABLE | 3        | 2           | SOLD              | 4             | SOLD           |