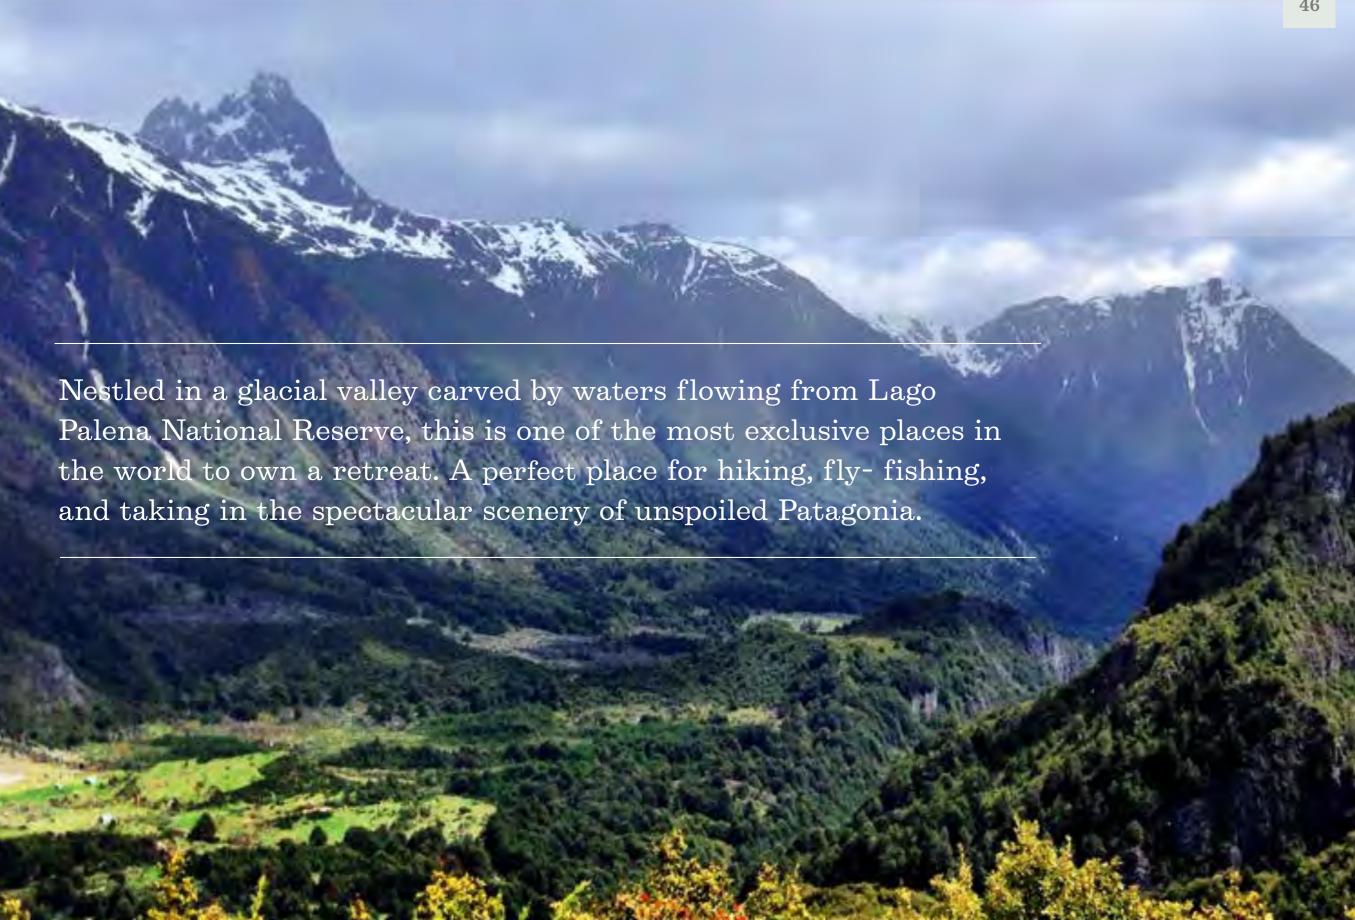

| 7,650                                |























|   | TOTAL<br>OWNERSHIP<br>(ACRES) | AREA OF<br>EXCLUSIVE USE<br>(ACRES) | MAXIMUM<br>CONSTRUCTION<br>AREA (sf) |
|---|-------------------------------|-------------------------------------|--------------------------------------|
| 1 | 413                           | 30.7                                | 7,800                                |
| 2 | 323                           | 24                                  | 7,800                                |
| 3 | 313                           | 23                                  | 7,800                                |
| 4 | 363                           | 27                                  | 7,800                                |





## LAGUNA CORAZÓN