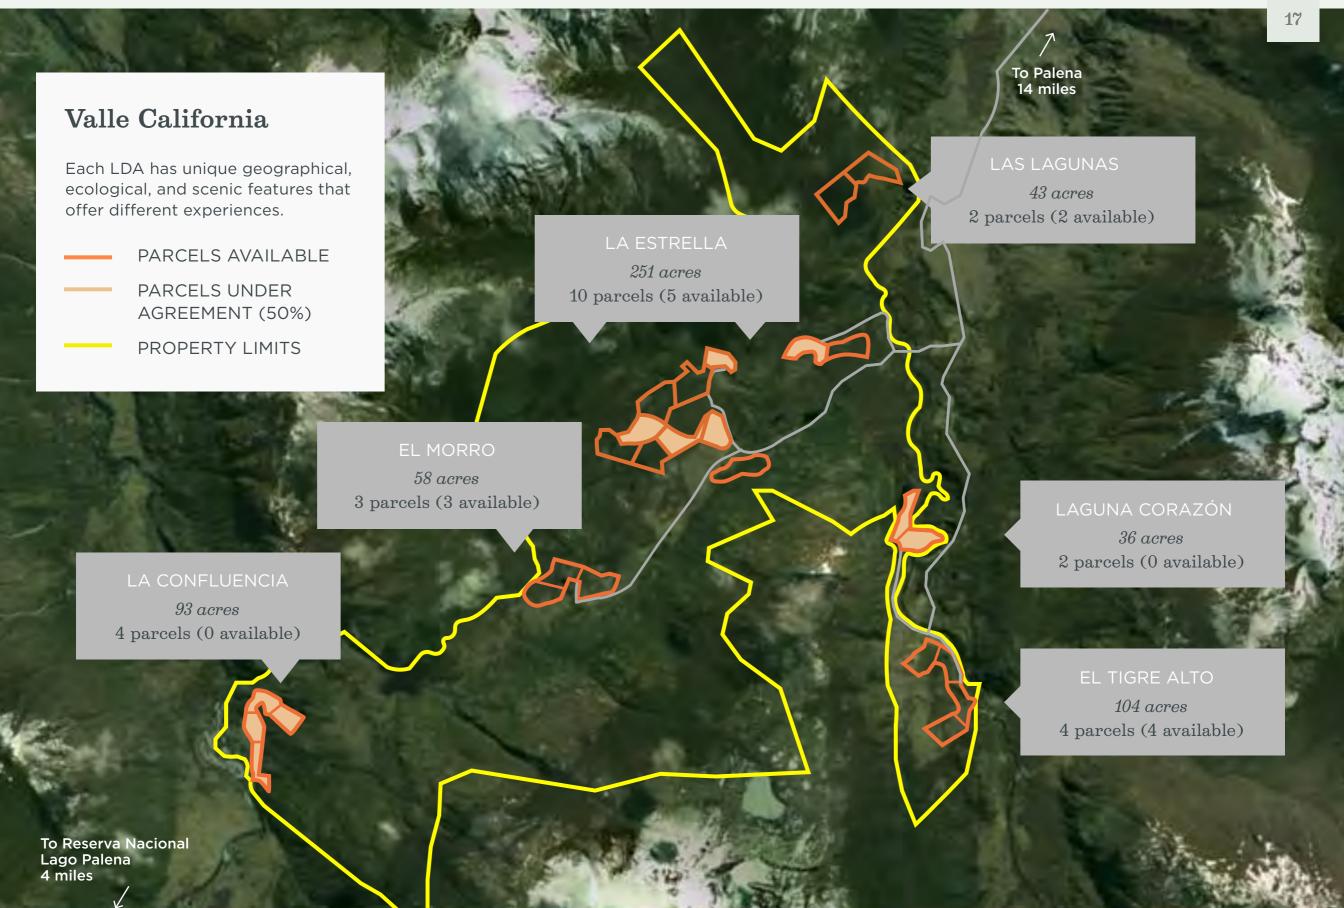

| LIMITED<br>DEVELOPMENT<br>AREAS           | LA ESTRELLA         | EL MORRO | LAS LAGUNAS | LAGUNA<br>CORAZÓN | EL TIGRE ALTO | LA CONFLUENCIA |
|-------------------------------------------|---------------------|----------|-------------|-------------------|---------------|----------------|
| LDA<br>(ACRES)                            | 251                 | 58       | 43          | 36                | 105           | 93             |
| Total land<br>ownership<br>rights (ACRES) | 3,376               | 779      | 584         | 490               | 1,413         | 1,256          |
| Residences<br>Permitted                   | 10                  | 3        | 2           | 2                 | 4             | 4              |
| Buildable<br>square feet                  | 80,950              | 20,400   | 15,300      | 13,600            | 31,200        | 30,900         |
| PARCELS<br>AVAILABLE                      | ONLY 5<br>AVAILABLE | 3        | 2           | SOLD              | 4             | SOLD           |