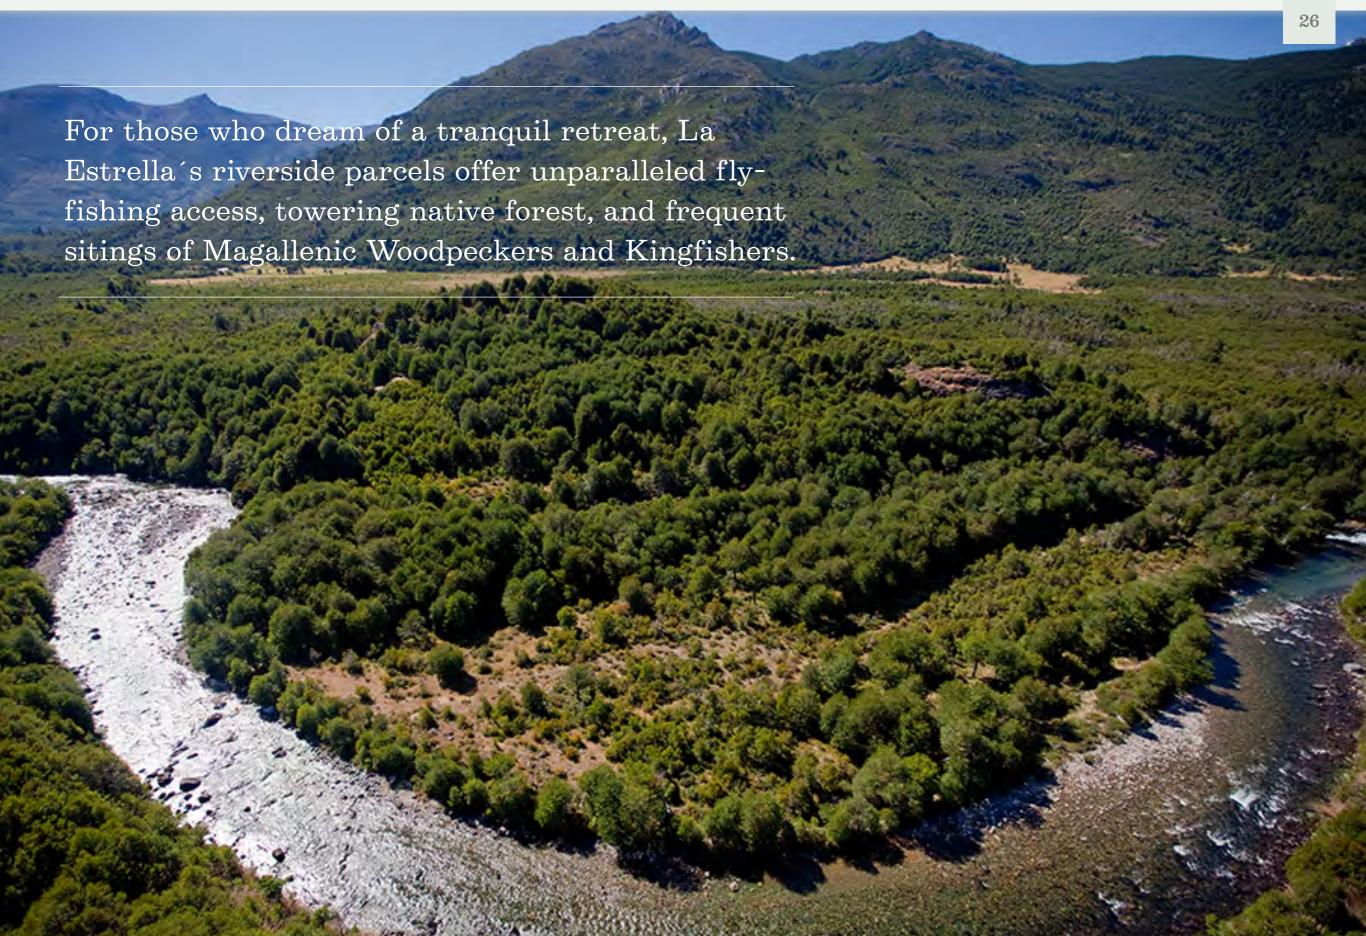

| 36                | 105           | 93             |
| Total land<br>ownership<br>rights (ACRES) | 3,376               | 779      | 584         | 490               | 1,413         | 1,256          |
| Residences<br>Permitted                   | 10                  | 3        | 2           | 2                 | 4             | 4              |
| Buildable<br>square feet                  | 80,950              | 20,400   | 15,300      | 13,600            | 31,200        | 30,900         |
| PARCELS<br>AVAILABLE                      | ONLY 5<br>AVAILABLE | 3        | 2           | SOLD              | 4             | SOLD           |







Valle California's infrastructure must be designed to integrate and complement the property's unique Patagonian landscapes.





































|    | TOTAL<br>OWNERSHIP<br>(ACRES) | AREA OF EXCLUSIVE<br>USE<br>(ACRES) | MAXIMUM<br>CONSTRUCTION<br>AREA (sf) |
|----|-------------------------------|-------------------------------------|--------------------------------------|
| 1  | 166                           | 12.4                                | 4,250                                |
| 2  | 373                           | 27.7                                | 7,800                                |
| 3  | 285                           | 21.2                                | 7,650                                |
| 4  | 336                           | 25.0                                | 7,800                                |
| 5  | 358                           | 26.6                                | 7,800