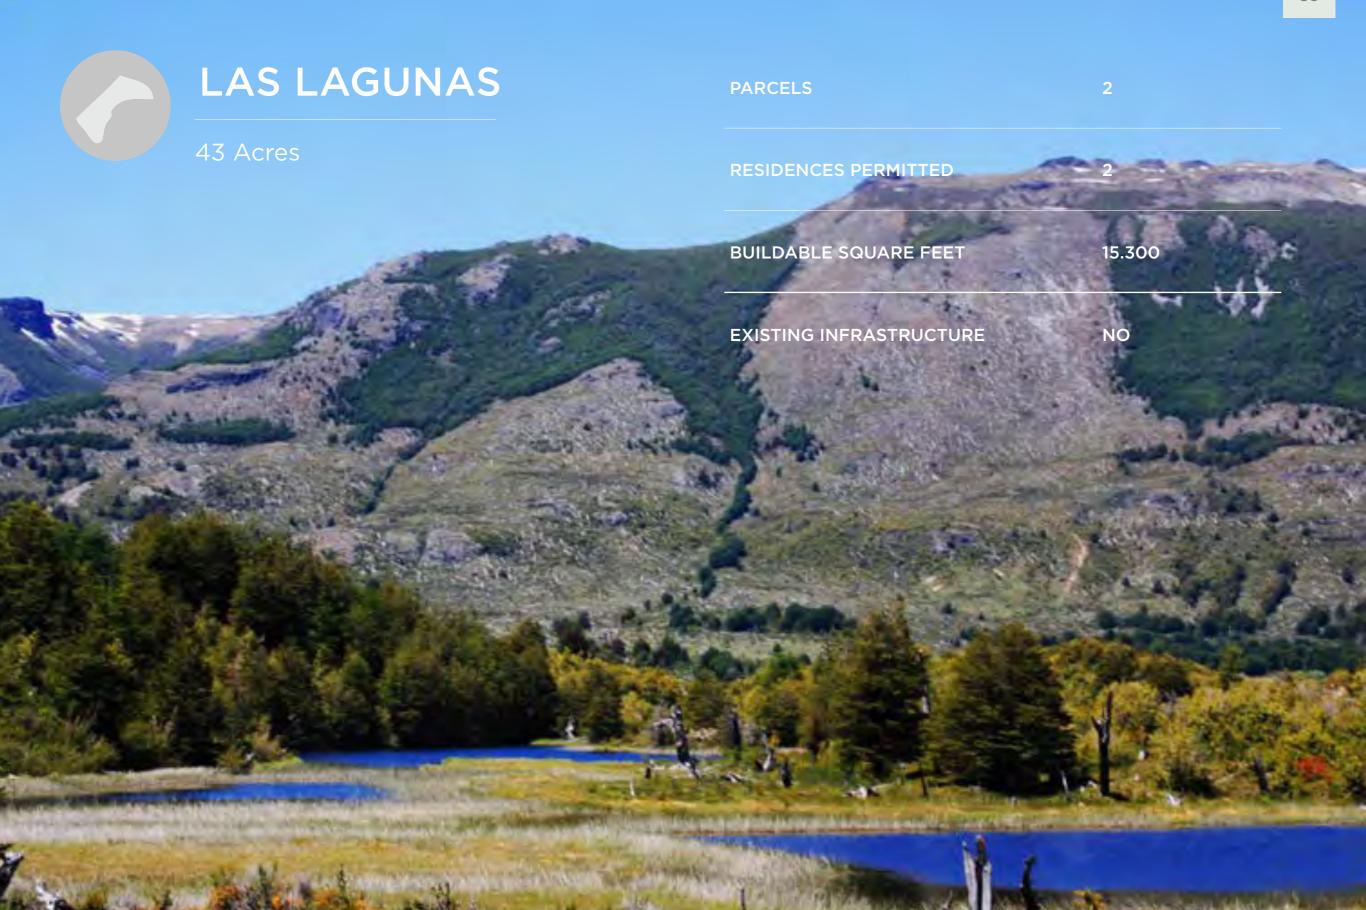

The natural ponds are a favorite stopping point for migratory birds. This area also serves as the entrance point to one of the least explored parts of the reserve.

|   | TOTAL<br>OWNERSHIP<br>(ACRES) | AREA OF<br>EXCLUSIVE USE<br>(ACRES) | MAXIMUM<br>CONSTRUCTION AREA<br>(sf) |
|---|-------------------------------|-------------------------------------|--------------------------------------|
| 1 | 289                           | 21.5                                | 7,650                                |
| 2 | 293                           | 21.7                                | 7,650                                |