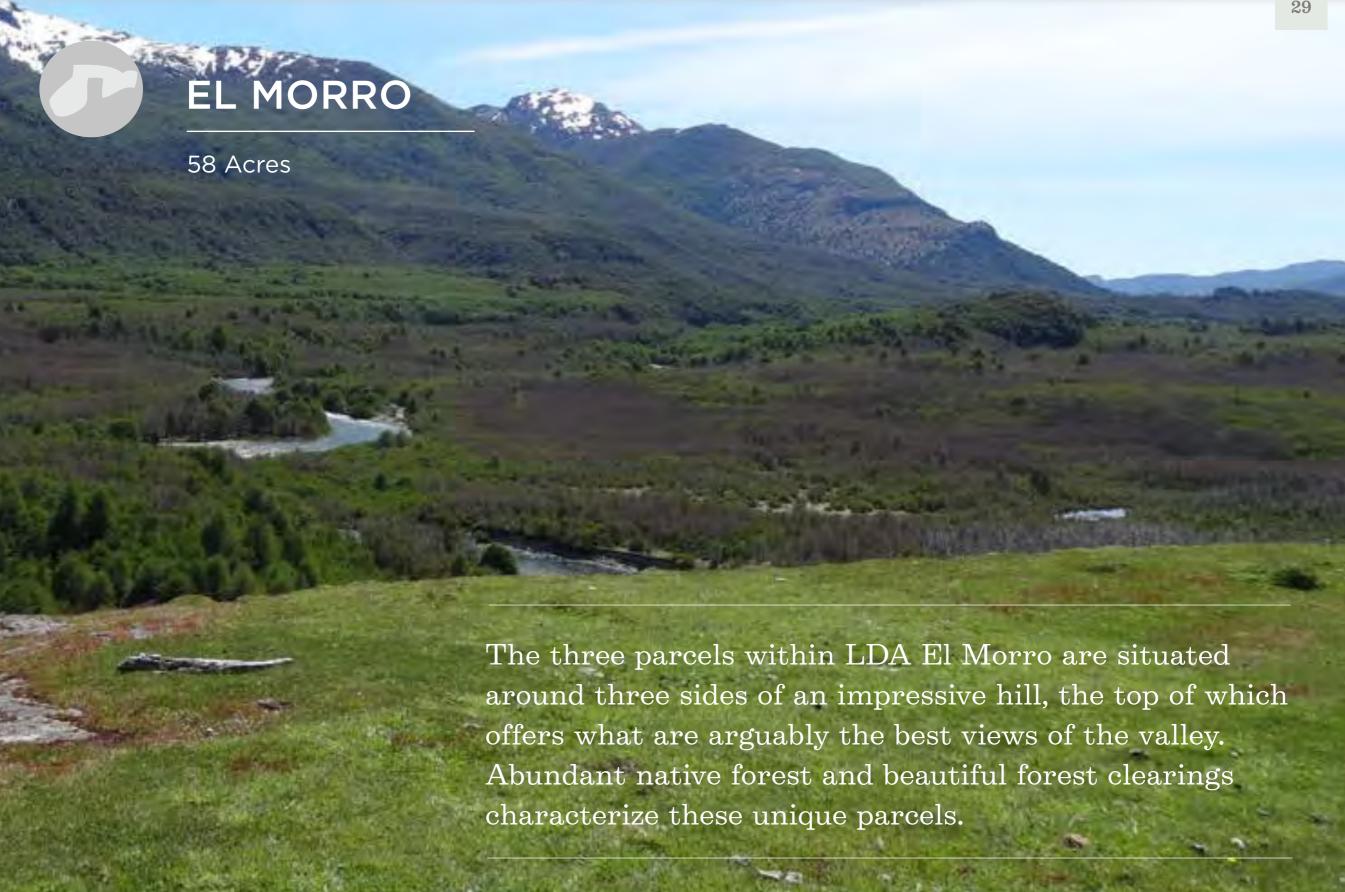

| LIMITED<br>DEVELOPMENT<br>AREAS           | LA ESTRELLA         | EL MORRO | LAS LAGUNAS | LAGUNA<br>CORAZÓN | EL TIGRE ALTO | LA CONFLUENCIA |
|-------------------------------------------|---------------------|----------|-------------|-------------------|---------------|----------------|
| LDA<br>(ACRES)                            | 251                 | 58       | 43          | 36                | 105           | 93             |
| Total land<br>ownership<br>rights (ACRES) | 3,376               | 779      | 584         | 490               | 1,413         | 1,256          |
| Residences<br>Permitted                   | 10                  | 3        | 2           | 2                 | 4             | 4              |
| Buildable<br>square feet                  | 80,950              | 20,400   | 15,300      | 13,600            | 31,200        | 30,900         |
| PARCELS<br>AVAILABLE                      | ONLY 5<br>AVAILABLE | 3        | 2           | SOLD              | 4             | SOLD           |