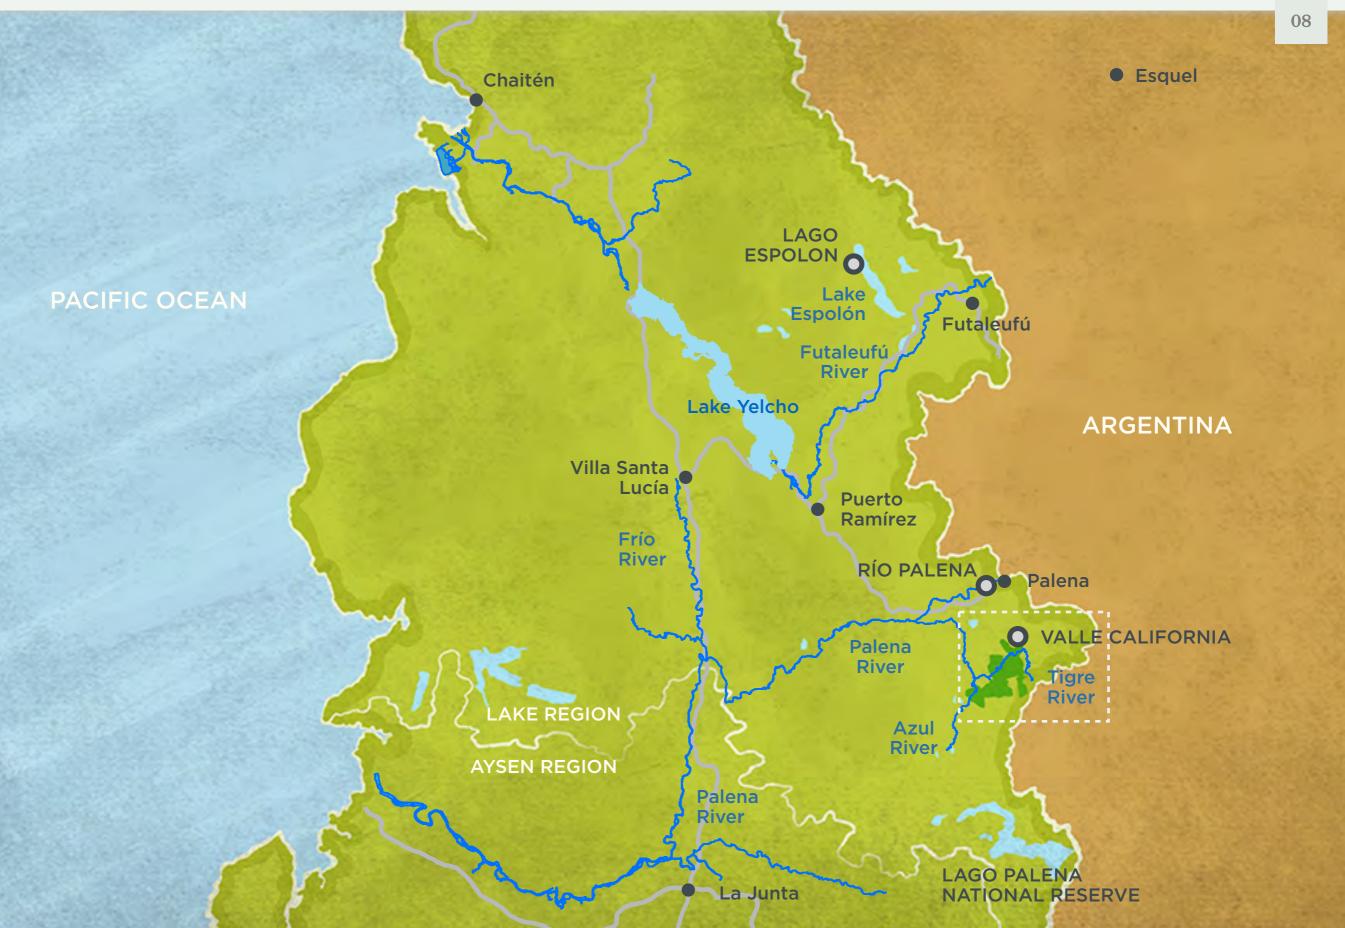

## **ACCESS THROUGH** ARGENTINA

From **Buenos Aires** to Valle California

## **ACCESS THROUGH** CHILE From Santiago to Valle

California

The property includes habitats and wildlife corridors for breeding and resident populations of a diverse range of species including condors, the South American Grey Fox, pumas, and the Magellanic Woodpecker.