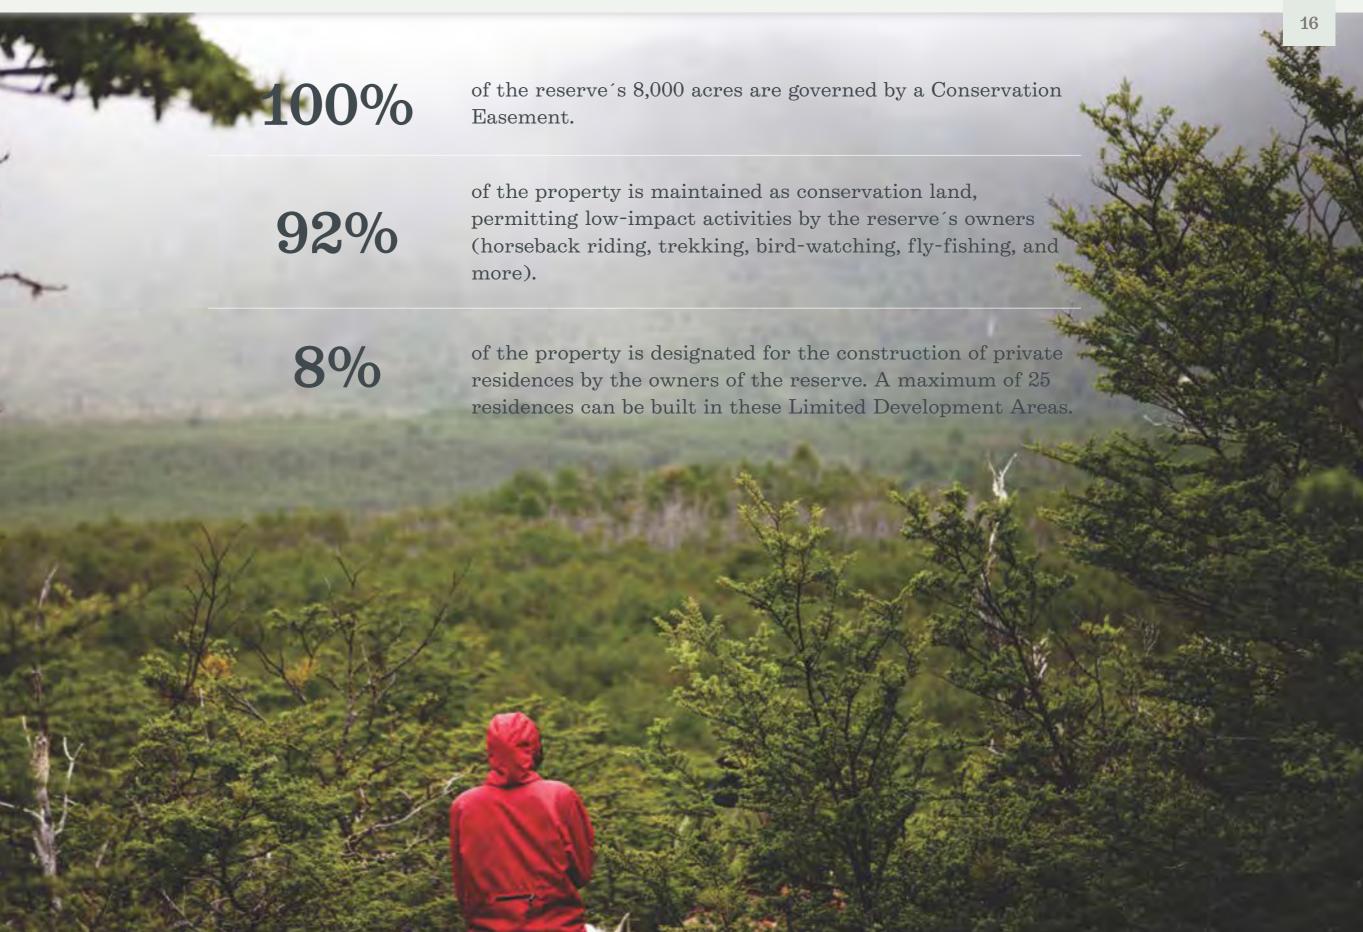

Patagonia Sur is a conservationoriented company that invests in, protects, and enhances scenically remarkable and ecologically valuable properties in Chilean Patagonia.

Visit us at www.PatagoniaSur.com









OTORTEL















## **ACCESS THROUGH** ARGENTINA

From **Buenos Aires** to Valle California

## **ACCESS THROUGH** CHILE From Santiago to Valle

California















The property includes habitats and wildlife corridors for breeding and resident populations of a diverse range of species including condors, the South American Grey Fox, pumas, and the Magellanic Woodpecker.







































| LIMITED<br>DEVELOPMENT<br>AREAS           | LA ESTRELLA         | EL MORRO | LAS LAGUNAS | LAGUNA<br>CORAZÓN | EL TIGRE ALTO | LA CONFLUENCIA |
|-------------------------------------------|---------------------|----------|-------------|-------------------|---------------|----------------|
| LDA<br>(ACRES)                            | 251                 | 58       | 43          | 36                | 105           | 93             |
| Total land<br>ownership<br>rights (ACRES) | 3,376               | 779      | 584         | 490               | 1,413         | 1,256          |
| Residences<br>Permitted                   | 10                  | 3        | 2           | 2                 | 4             | 4              |
| Buildable<br>square feet                  | 80,9