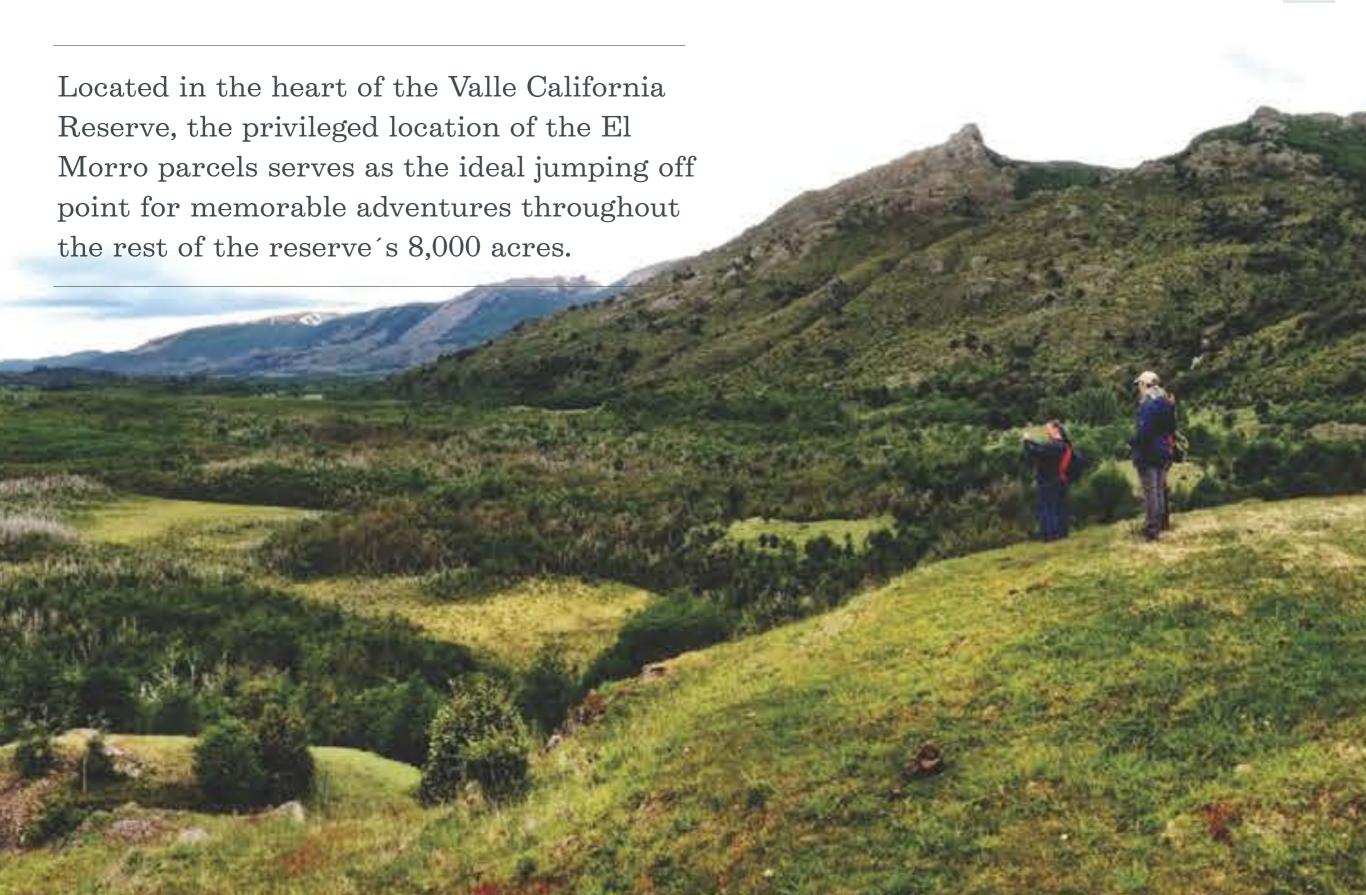

| 7,800                                |
| 5  | 358                           | 26.6                                | 7,800                                |
| 6  | 290                           | 21.6                                | 7,650                                |
| 7  | 266                           | 19.7                                | 6,800                                |
| 8  | 307                           | 22.8                                | 7,800                                |
| 9  | 307                           | 22.8                                | 7,800                                |
| 10 | 307                           | 22.8                                | 7,800                                |

<sup>\*</sup> Parcel not for sale.

















|   | TOTAL<br>OWNERSHIP<br>(ACRES) | AREA OF<br>EXCLUSIVE USE<br>(ACRES) | MAXIMUM<br>CONSTRUCTION AREA<br>(sf) |
|---|-------------------------------|-------------------------------------|--------------------------------------|
| 1 | 253                           | 18.8                                | 6,800                                |
| 2 | 252                           | 18.7                                | 6,800                                |
| 3 | 273                           | 20.3                                | 6,800                                |







The natural ponds are a favorite stopping point for migratory birds. This area also serves as the entrance point to one of the least explored parts of the reserve.











|   | TOTAL<br>OWNERSHIP<br>(ACRE