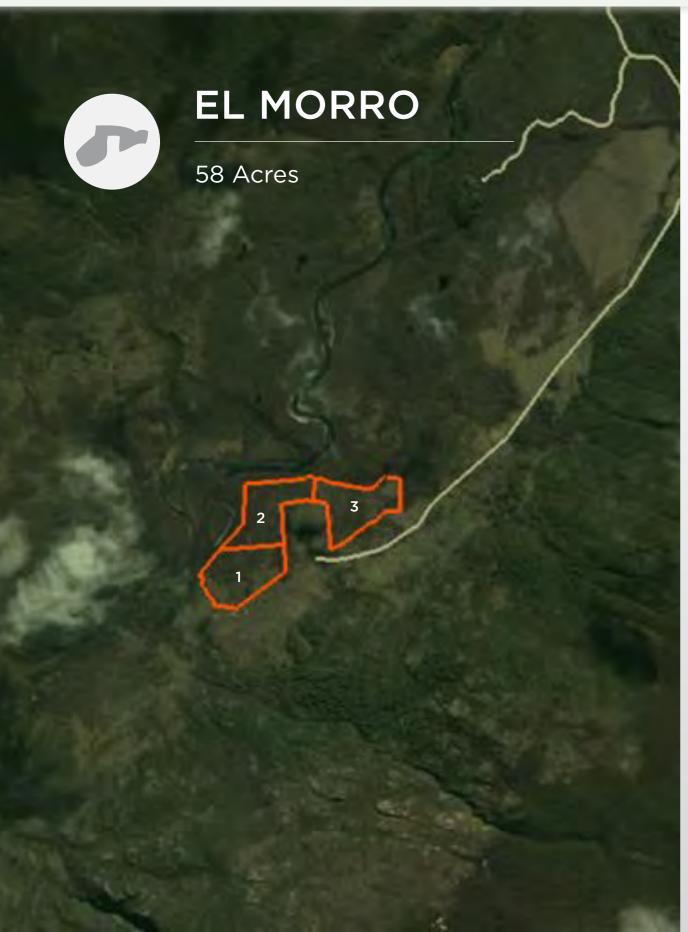

| LIMITED<br>DEVELOPMENT<br>AREAS           | LA ESTRELLA         | EL MORRO | LAS LAGUNAS | LAGUNA<br>CORAZÓN | EL TIGRE ALTO | LA CONFLUENCIA |
|-------------------------------------------|---------------------|----------|-------------|-------------------|---------------|----------------|
| LDA<br>(ACRES)                            | 251                 | 58       | 43          | 36                | 105           | 93             |
| Total land<br>ownership<br>rights (ACRES) | 3,376               | 779      | 584         | 490               | 1,413         | 1,256          |
| Residences<br>Permitted                   | 10                  | 3        | 2           | 2                 | 4             | 4              |
| Buildable<br>square feet                  | 80,950              | 20,400   | 15,300      | 13,600            | 31,200        | 30,900         |
| PARCELS<br>AVAILABLE                      | ONLY 5<br>AVAILABLE | 3        | 2           | SOLD              | 4             | SOLD           |

<sup>\*</sup> Parcel not for sale.

|   | TOTAL<br>OWNERSHIP<br>(ACRES) | AREA OF<br>EXCLUSIVE USE<br>(ACRES) | MAXIMUM<br>CONSTRUCTION AREA<br>(sf) |
|---|-------------------------------|-------------------------------------|--------------------------------------|
| 1 | 253                           | 18.8                                | 6,800                                |
| 2 | 252                           | 18.7                                | 6,800                                |
| 3 | 273                           | 20.3                                | 6,800                                |