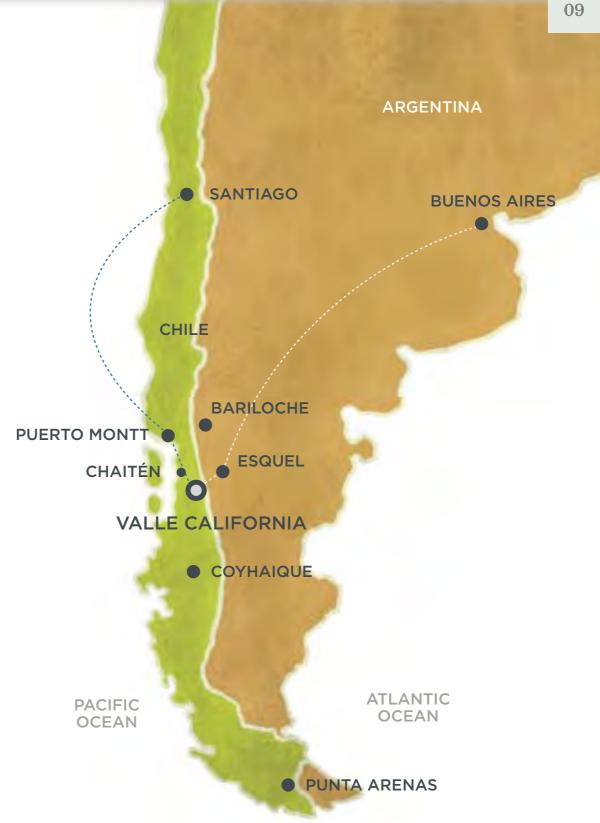

## **ACCESS THROUGH** ARGENTINA

From **Buenos Aires** to Valle California

## **ACCESS THROUGH** CHILE From Santiago to Valle

California

The property includes habitats and wildlife corridors for breeding and resident populations of a diverse range of species including condors, the South American Grey Fox, pumas, and the Magellanic Woodpecker.