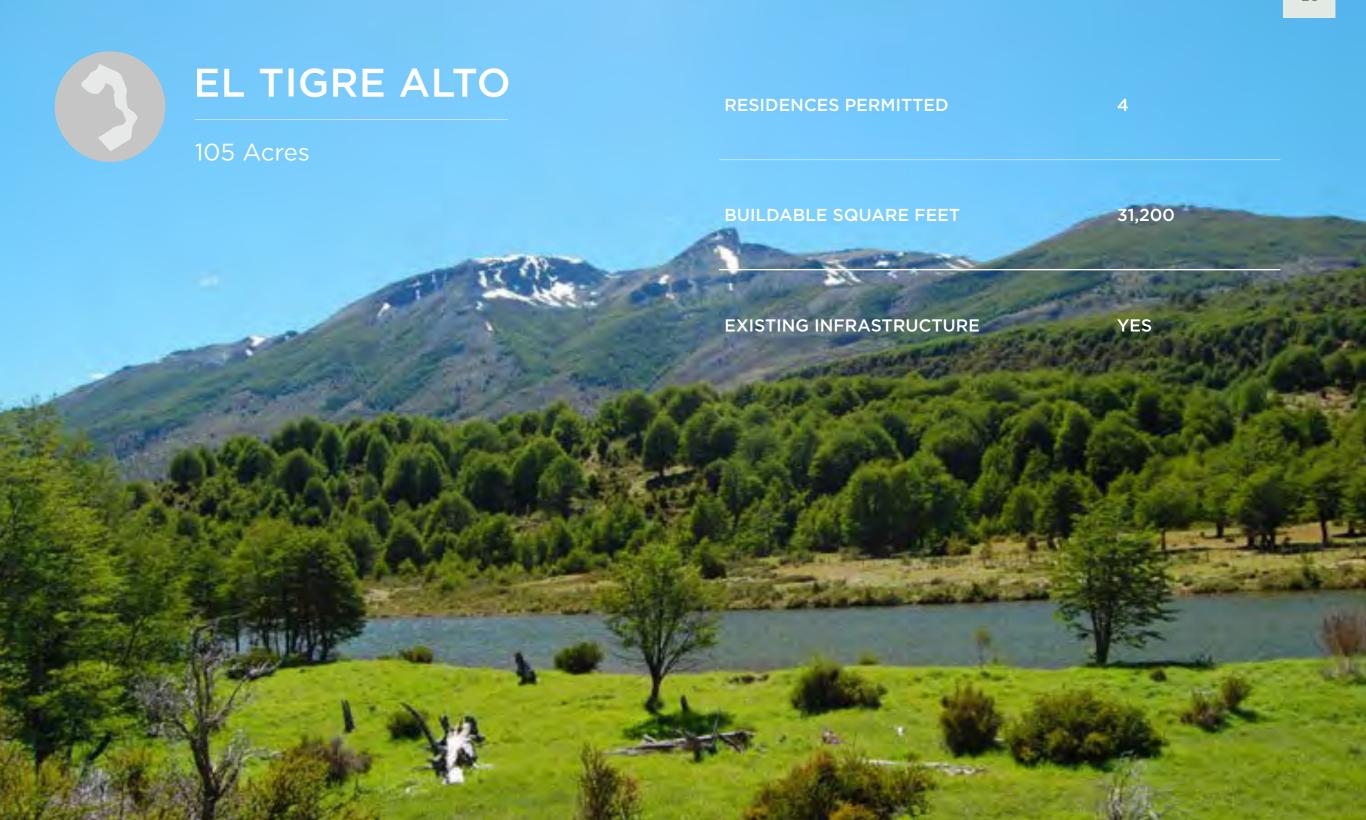

| LIMITED<br>DEVELOPMENT<br>AREAS           | LA ESTRELLA         | EL MORRO | LAS LAGUNAS | LAGUNA<br>CORAZÓN | EL TIGRE ALTO | LA CONFLUENCIA |
|-------------------------------------------|---------------------|----------|-------------|-------------------|---------------|----------------|
| LDA<br>(ACRES)                            | 251                 | 58       | 43          | 36                | 105           | 93             |
| Total land<br>ownership<br>rights (ACRES) | 3,376               | 779      | 584         | 490               | 1,413         | 1,256          |
| Residences<br>Permitted                   | 10                  | 3        | 2           | 2                 | 4             | 4              |
| Buildable<br>square feet                  | 80,950              | 20,400   | 15,300      | 13,600            | 31,200        | 30,900         |
| PARCELS<br>AVAILABLE                      | ONLY 5<br>AVAILABLE | 3        | 2           | SOLD              | 4             | SOLD           |