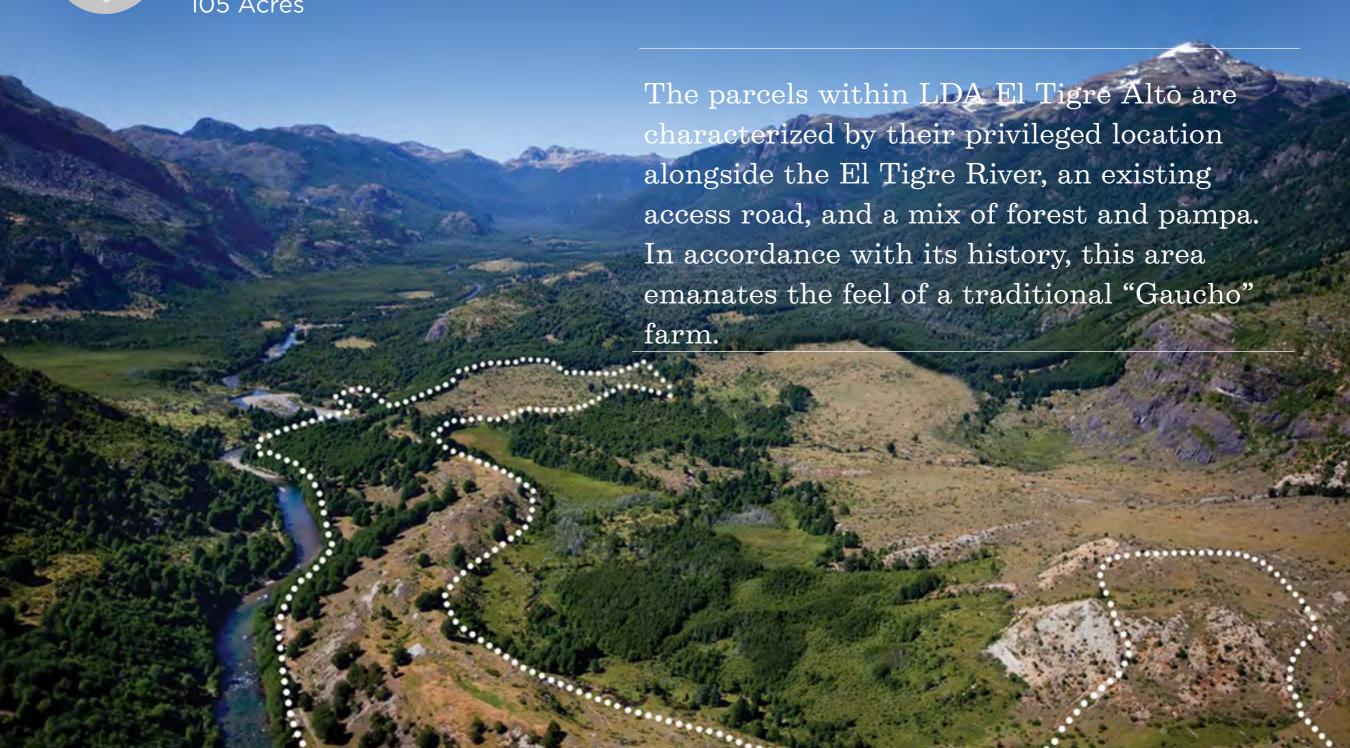

,800                                |
| 3 | 273                           | 20.3                                | 6,800                                |







The natural ponds are a favorite stopping point for migratory birds. This area also serves as the entrance point to one of the least explored parts of the reserve.











|   | TOTAL<br>OWNERSHIP<br>(ACRES) | AREA OF<br>EXCLUSIVE USE<br>(ACRES) | MAXIMUM<br>CONSTRUCTION AREA<br>(sf) |
|---|-------------------------------|-------------------------------------|--------------------------------------|
| 1 | 289                           | 21.5                                | 7,650                                |
| 2 | 293                           | 21.7                                | 7,650                                |























|   | TOTAL<br>OWNERSHIP<br>(ACRES) | AREA OF<br>EXCLUSIVE USE<br>(ACRES) | MAXIMUM<br>CONSTRUCTION<br>AREA (sf) |
|---|-------------------------------|-------------------------------------|--------------------------------------|
| 1 | 413                           | 30.7                                | 7,800                                |
| 2 | 323                           | 24                                  | 7,800                                |
| 3 | 313                           | 23                                  | 7,800                                |
| 4 | 363                           | 27                                  | 7,800                                |





## LAGUNA CORAZÓN