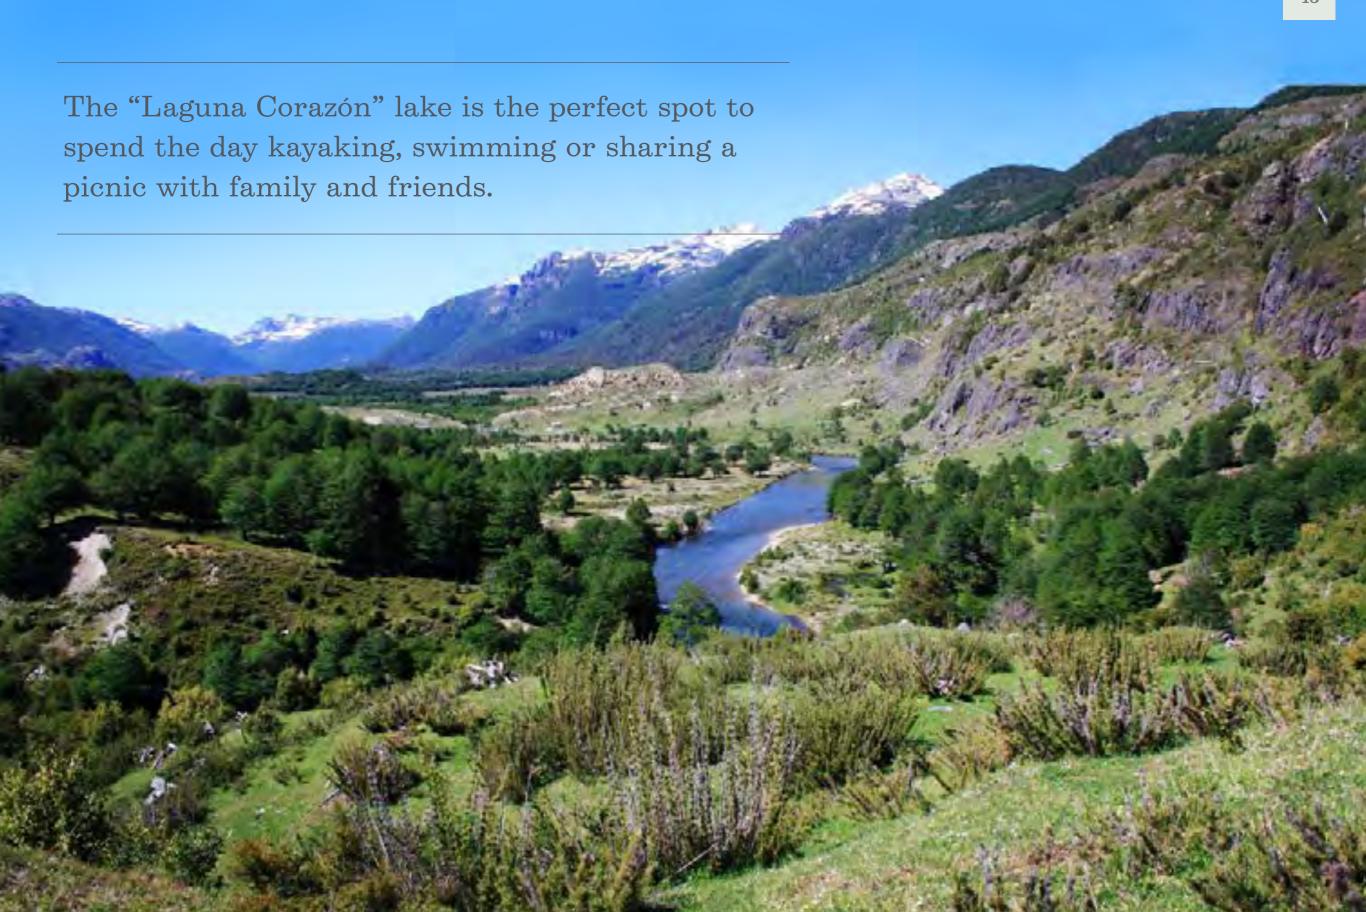

| 7,650                                |























|   | TOTAL<br>OWNERSHIP<br>(ACRES) | AREA OF<br>EXCLUSIVE USE<br>(ACRES) | MAXIMUM<br>CONSTRUCTION<br>AREA (sf) |
|---|-------------------------------|-------------------------------------|--------------------------------------|
| 1 | 413                           | 30.7                                | 7,800                                |
| 2 | 323                           | 24                                  | 7,800                                |
| 3 | 313                           | 23                                  | 7,800                                |
| 4 | 363                           | 27                                  | 7,800                                |





## LAGUNA CORAZÓN