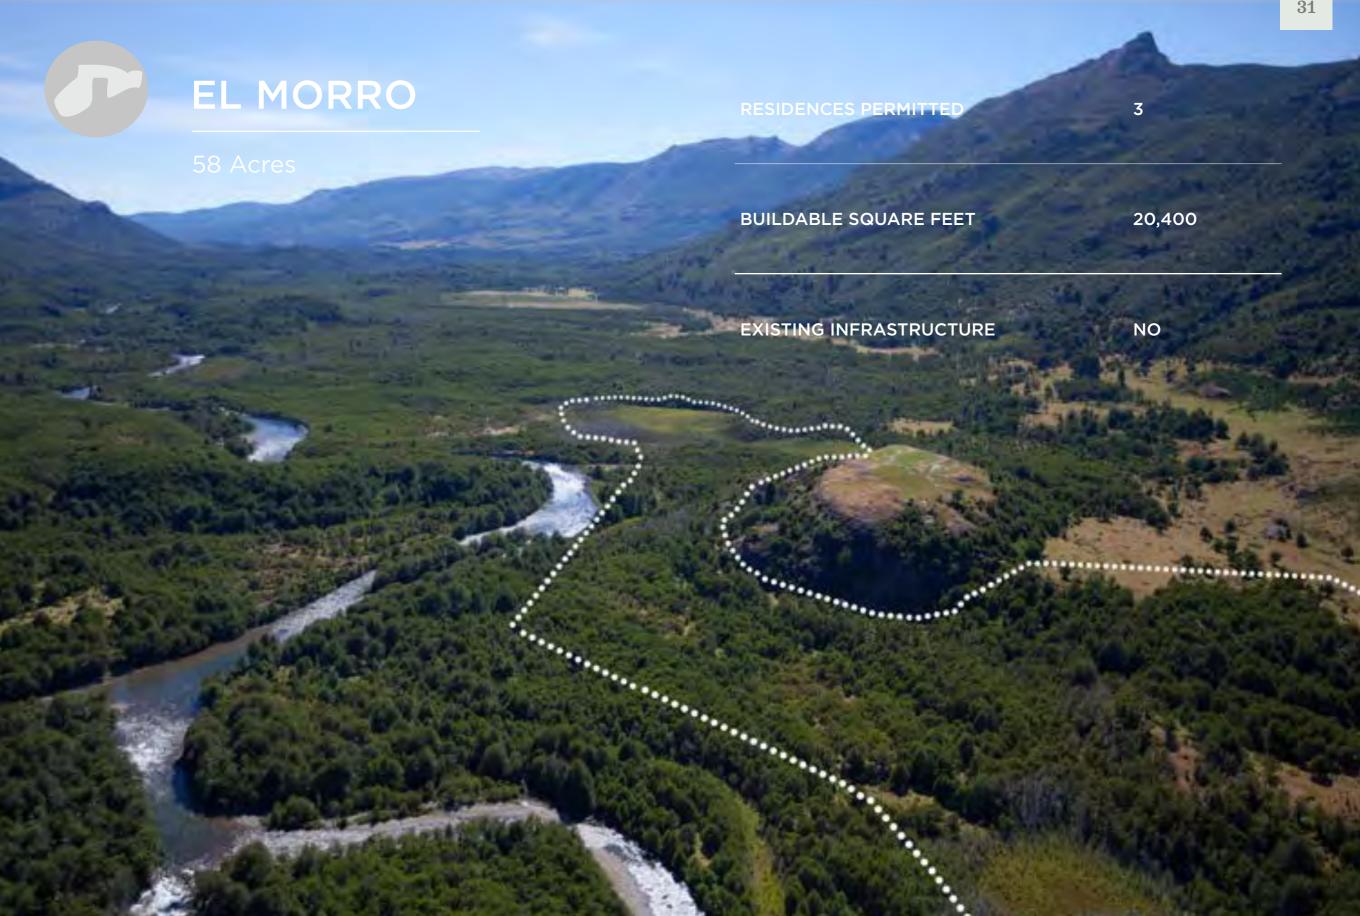

| LIMITED<br>DEVELOPMENT<br>AREAS           | LA ESTRELLA         | EL MORRO | LAS LAGUNAS | LAGUNA<br>CORAZÓN | EL TIGRE ALTO | LA CONFLUENCIA |
|-------------------------------------------|---------------------|----------|-------------|-------------------|---------------|----------------|
| LDA<br>(ACRES)                            | 251                 | 58       | 43          | 36                | 105           | 93             |
| Total land<br>ownership<br>rights (ACRES) | 3,376               | 779      | 584         | 490               | 1,413         | 1,256          |
| Residences<br>Permitted                   | 10                  | 3        | 2           | 2                 | 4             | 4              |
| Buildable<br>square feet                  | 80,950              | 20,400   | 15,300      | 13,600            | 31,200        | 30,900         |
| PARCELS<br>AVAILABLE                      | ONLY 5<br>AVAILABLE | 3        | 2           | SOLD              | 4             | SOLD           |