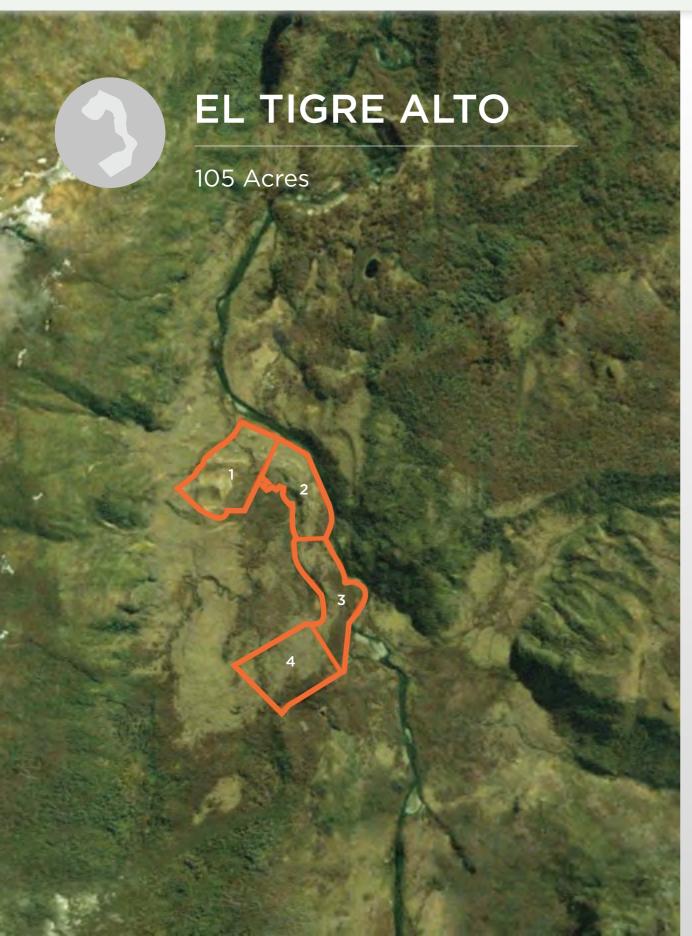

| LIMITED<br>DEVELOPMENT<br>AREAS           | LA ESTRELLA         | EL MORRO | LAS LAGUNAS | LAGUNA<br>CORAZÓN | EL TIGRE ALTO | LA CONFLUENCIA |
|-------------------------------------------|---------------------|----------|-------------|-------------------|---------------|----------------|
| LDA<br>(ACRES)                            | 251                 | 58       | 43          | 36                | 105           | 93             |
| Total land<br>ownership<br>rights (ACRES) | 3,376               | 779      | 584         | 490               | 1,413         | 1,256          |
| Residences<br>Permitted                   | 10                  | 3        | 2           | 2                 | 4             | 4              |
| Buildable<br>square feet                  | 80,950              | 20,400   | 15,300      | 13,600            | 31,200        | 30,900         |
| PARCELS<br>AVAILABLE                      | ONLY 5<br>AVAILABLE | 3        | 2           | SOLD              | 4             | SOLD           |

|   | TOTAL<br>OWNERSHIP<br>(ACRES) | AREA OF<br>EXCLUSIVE USE<br>(ACRES) | MAXIMUM<br>CONSTRUCTION<br>AREA (sf) |
|---|-------------------------------|-------------------------------------|--------------------------------------|
| 1 | 413                           | 30.7                                | 7,800                                |
| 2 | 323                           | 24                                  | 7,800                                |
| 3 | 313                           | 23                                  | 7,800                                |
| 4 | 363                           | 27                                  | 7,800                                |