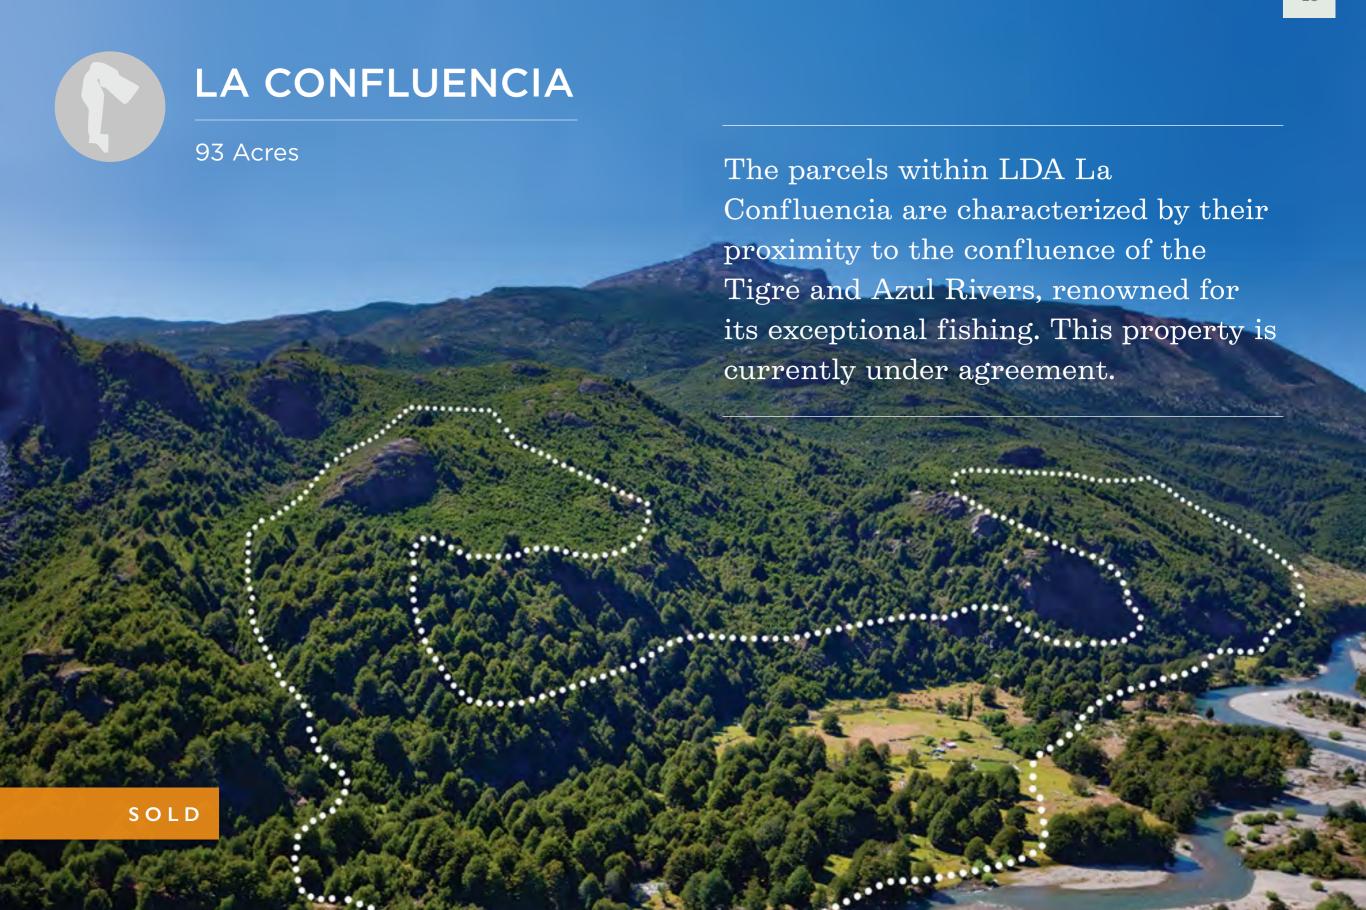

| LIMITED<br>DEVELOPMENT<br>AREAS           | LA ESTRELLA         | EL MORRO | LAS LAGUNAS | LAGUNA<br>CORAZÓN | EL TIGRE ALTO | LA CONFLUENCIA |
|-------------------------------------------|---------------------|----------|-------------|-------------------|---------------|----------------|
| LDA<br>(ACRES)                            | 251                 | 58       | 43          | 36                | 105           | 93             |
| Total land<br>ownership<br>rights (ACRES) | 3,376               | 779      | 584         | 490               | 1,413         | 1,256          |
| Residences<br>Permitted                   | 10                  | 3        | 2           | 2                 | 4             | 4              |
| Buildable<br>square feet                  | 80,950              | 20,400   | 15,300      | 13,600            | 31,200        | 30,900         |
| PARCELS<br>AVAILABLE                      | ONLY 5<br>AVAILABLE | 3        | 2           | SOLD              | 4             | SOLD           |