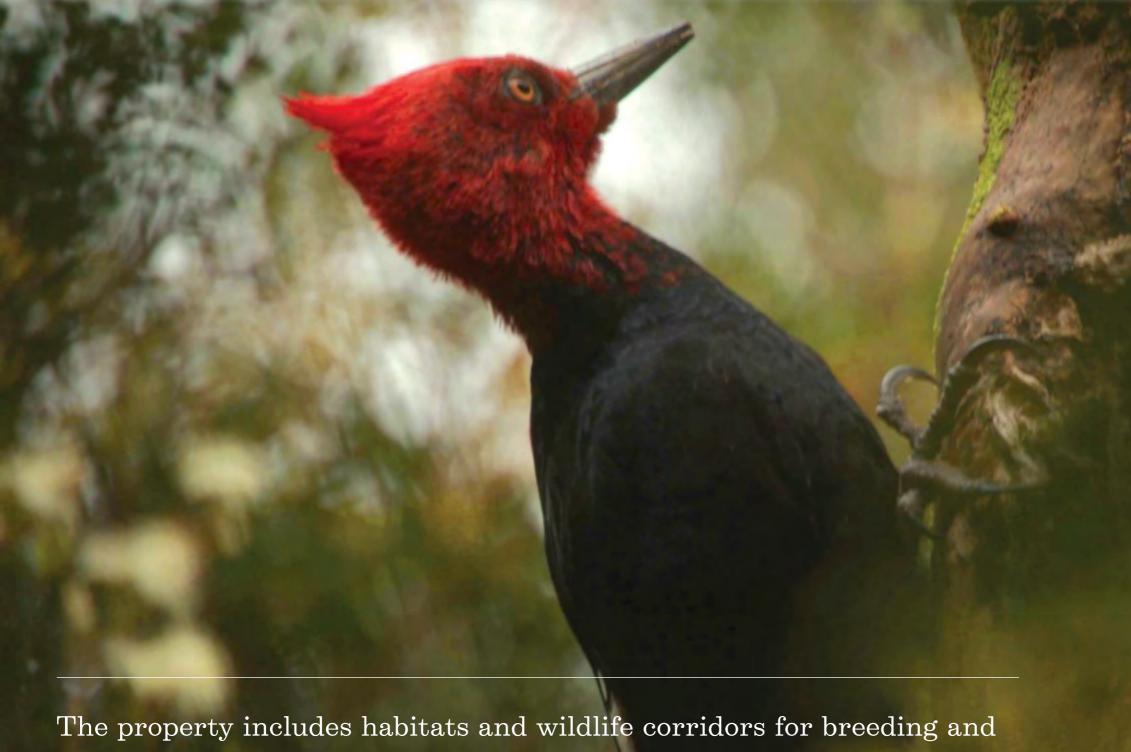

## **ACCESS THROUGH** CHILE From Santiago to Valle

California

The property includes habitats and wildlife corridors for breeding and resident populations of a diverse range of species including condors, the South American Grey Fox, pumas, and the Magellanic Woodpecker.