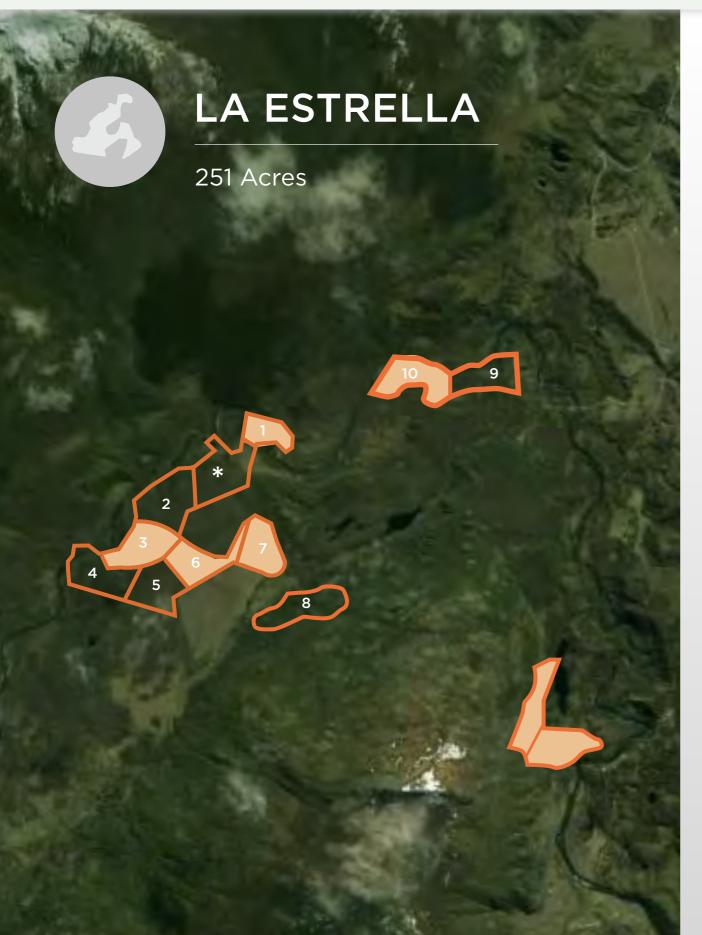

Valle California's infrastructure must be designed to integrate and complement the property's unique Patagonian landscapes.

|    | TOTAL<br>OWNERSHIP<br>(ACRES) | AREA OF EXCLUSIVE<br>USE<br>(ACRES) | MAXIMUM<br>CONSTRUCTION<br>AREA (sf) |
|----|-------------------------------|-------------------------------------|--------------------------------------|
| 1  | 166                           | 12.4                                | 4,250                                |
| 2  | 373                           | 27.7                                | 7,800                                |
| 3  | 285                           | 21.2                                | 7,650                                |
| 4  | 336                           | 25.0                                | 7,800                                |
| 5  | 358                           | 26.6                                | 7,800                                |
| 6  | 290                           | 21.6                                | 7,650                                |
| 7  | 266                           | 19.7                                | 6,800                                |
| 8  | 307                           | 22.8                                | 7,800                                |
| 9  | 307                           | 22.8                                | 7,800                                |
| 10 | 307                           | 22.8                                | 7,800                                |

<sup>\*</sup> Parcel not for sale.

|   | TOTAL<br>OWNERSHIP<br>(ACRES) | AREA OF<br>EXCLUSIVE USE<br>(ACRES) | MAXIMUM<br>CONSTRUCTION AREA<br>(sf) |
|---|-------------------------------|-------------------------------------|--------------------------------------|
| 1 | 253                           | 18.8                                | 6,800                                |
| 2 | 252                           | 18.7                                | 6,800                                |
| 3 | 273                           | 20.3                                | 6,800                                |