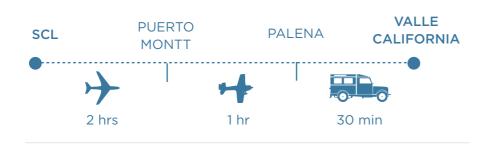

## **ACCESS THROUGH** CHILE From Santiago to Valle

California

The property includes habitats and wildlife corridors for breeding and resident populations of a diverse range of species including condors, the South American Grey Fox, pumas, and the Magellanic Woodpecker.