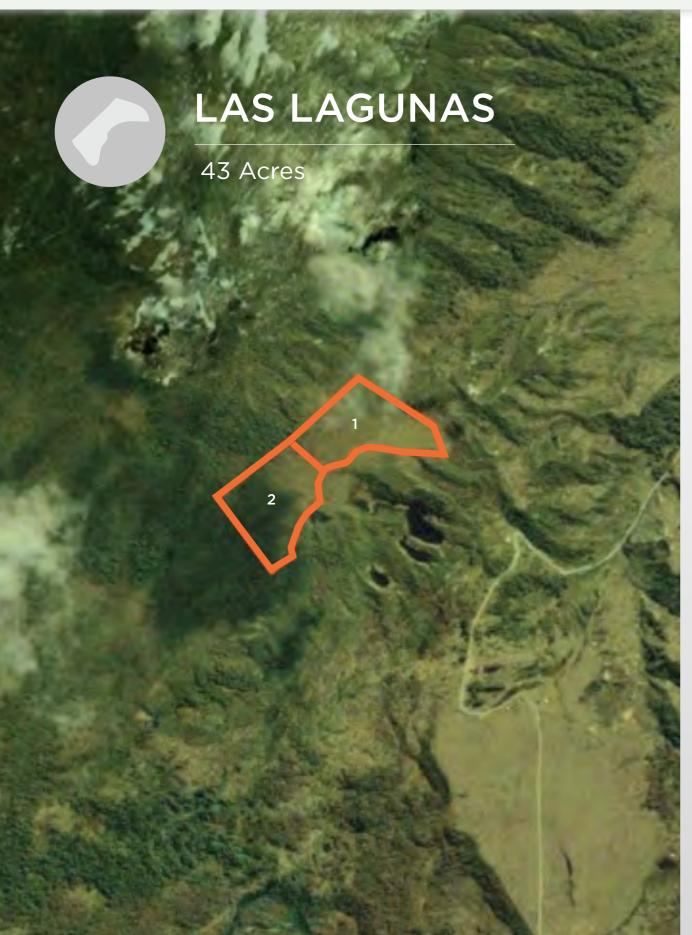

The natural ponds are a favorite stopping point for migratory birds. This area also serves as the entrance point to one of the least explored parts of the reserve.

|   | TOTAL<br>OWNERSHIP<br>(ACRES) | AREA OF<br>EXCLUSIVE USE<br>(ACRES) | MAXIMUM<br>CONSTRUCTION AREA<br>(sf) |
|---|-------------------------------|-------------------------------------|--------------------------------------|
| 1 | 289                           | 21.5                                | 7,650                                |
| 2 | 293                           | 21.7                                | 7,650                                |