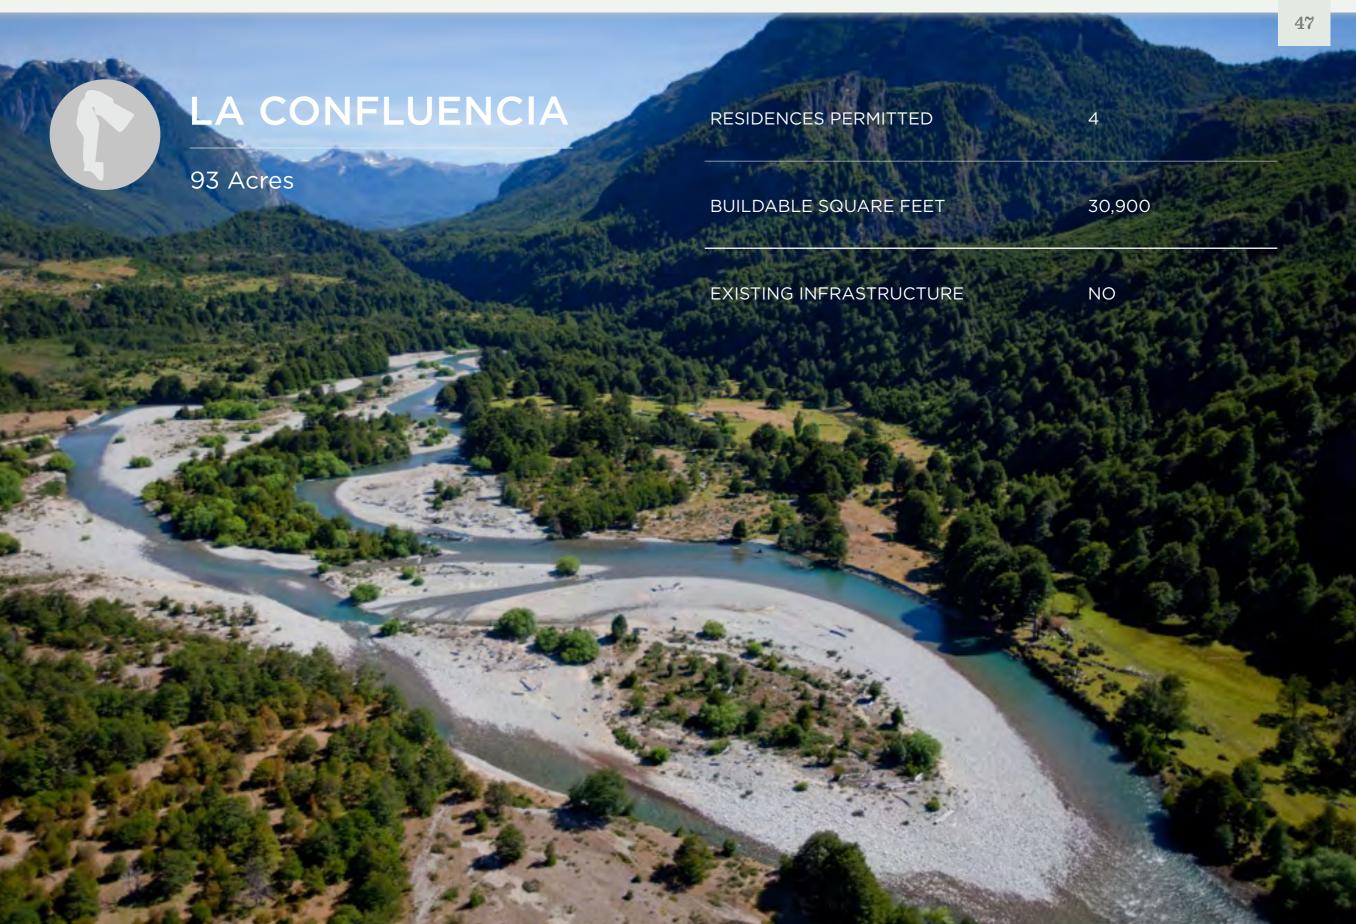

| LIMITED<br>DEVELOPMENT<br>AREAS           | LA ESTRELLA         | EL MORRO | LAS LAGUNAS | LAGUNA<br>CORAZÓN | EL TIGRE ALTO | LA CONFLUENCIA |
|-------------------------------------------|---------------------|----------|-------------|-------------------|---------------|----------------|
| LDA<br>(ACRES)                            | 251                 | 58       | 43          | 36                | 105           | 93             |
| Total land<br>ownership<br>rights (ACRES) | 3,376               | 779      | 584         | 490               | 1,413         | 1,256          |
| Residences<br>Permitted                   | 10                  | 3        | 2           | 2                 | 4             | 4              |
| Buildable<br>square feet                  | 80,950              | 20,400   | 15,300      | 13,600            | 31,200        | 30,900         |
| PARCELS<br>AVAILABLE                      | ONLY 5<br>AVAILABLE | 3        | 2           | SOLD              | 4             | SOLD           |